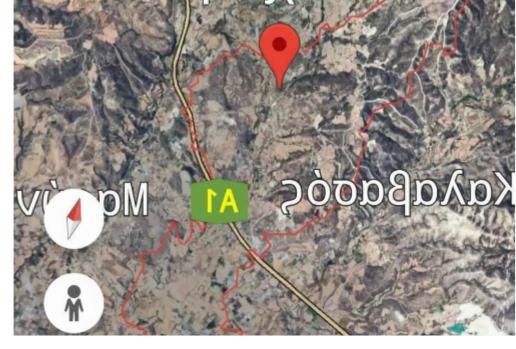

### "N 33°18'49"E

## Τοποθετημένη πινέζα

**Τοποθεσία** 34°45'59"N 33°18'49"E

Υψόμετρο

...