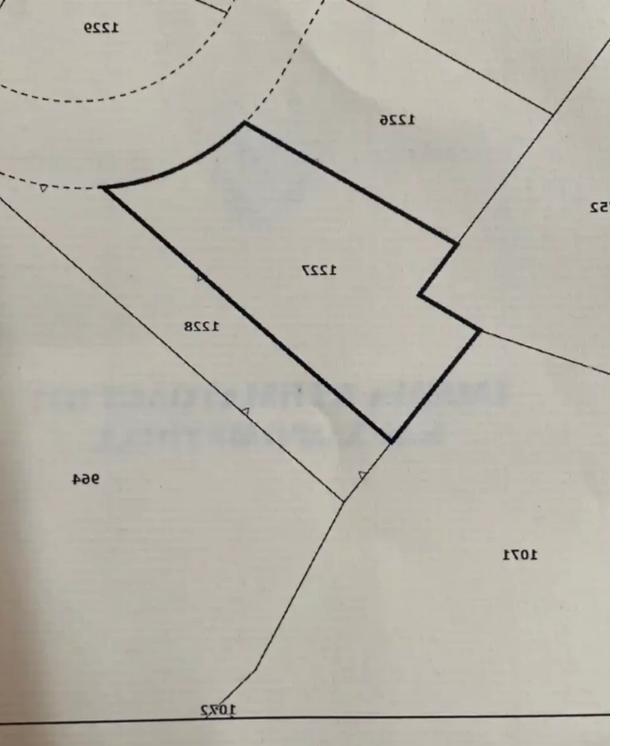

## Residential land 1092 m<sup>2</sup> €350.000

Larnaka, Apos-Lukas-Center-Aradippou-7104, Cyprus This ad is presented by listings admin, under supervision from, Licensed Real Estate Agent Reg no: 1234, Lic no: 603/E

Offered at: €350,000 Estate ID: 39286 Ref: ba5252301

In Pascal Area. On a Hill with even see view.attached on the 700m2 Green area.....

## **Estate on map:**

Website: realty.com.cy/p/residential-land-1092-m<sup>2</sup>-€350.000-

ba5252301

Email: info@rimatech.com.cy

Phone: +35795958898 // +35725714014

This ad is presented by listings admin, under supervision from , Licensed Real Estate Agent Reg no: 1234, Lic no: 603/E