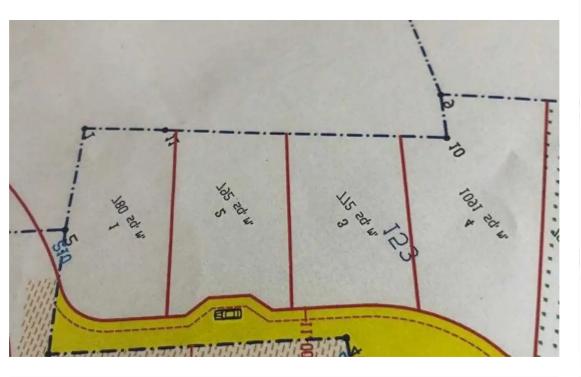

## Residential land 1092 m<sup>2</sup> €350.000

Larnaka, Apos-Lukas-Center-Aradippou-7104, Cyprus This ad is presented by listings admin, under supervision from, Licensed Real Estate Agent Reg no: 1234, Lic no: 603/E

Offered at: €350,000 Estate ID: 39286 Ref: ba5252301

In Pascal Area. On a Hill with even see view.attached on the 700m2 Green area.....

## **Estate on map:**

Website: realty.com.cy/p/residential-land-1092-m<sup>2</sup>-€350.000-

ba5252301

Email: info@rimatech.com.cy

Phone: +35795958898 // +35725714014

This ad is presented by listings admin, under supervision from , Licensed Real Estate Agent Reg no: 1234, Lic no: 603/E