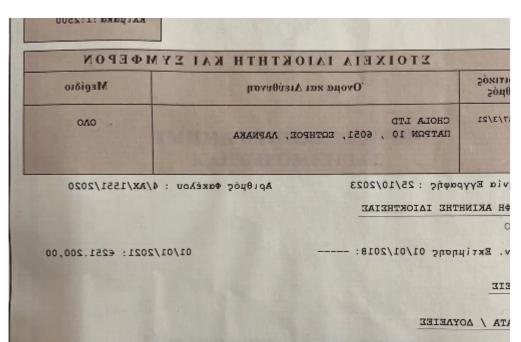

## Residential land 1092 m<sup>2</sup> €350.000

Larnaka, Apos-Lukas-Center-Aradippou-7104, Cyprus This ad is presented by listings admin, under supervision from, Licensed Real Estate Agent Reg no: 1234, Lic no: 603/E

Offered at: €350,000 Estate ID: 39286 Ref: ba5252301

In Pascal Area. On a Hill with even see view.attached on the 700m2 Green area.....

## **Estate on map:**

Website: realty.com.cy/p/residential-land-1092-m<sup>2</sup>-€350.000-

ba5252301

Email: info@rimatech.com.cy

Phone: +35795958898 // +35725714014

This ad is presented by listings admin, under supervision from , Licensed Real Estate Agent Reg no: 1234, Lic no: 603/E