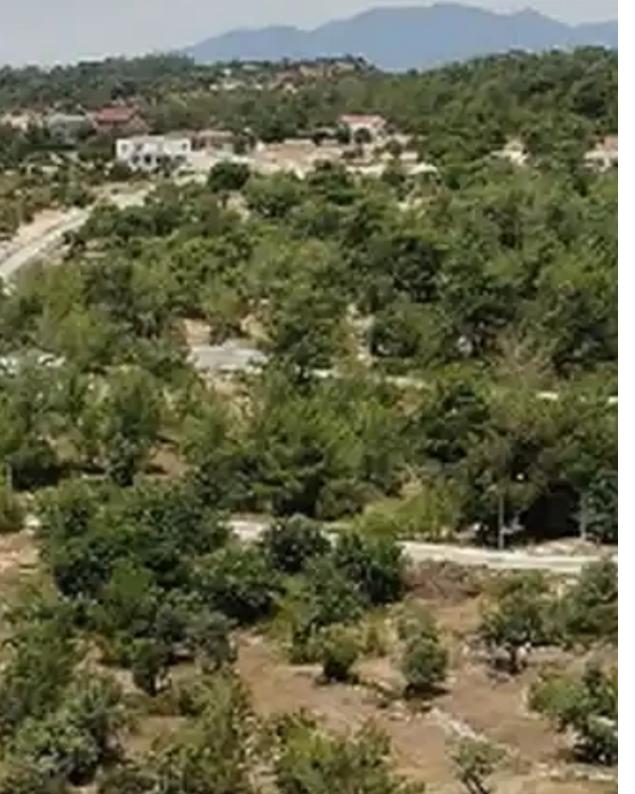

Planning zone: **H5** 

Plot for sale extending to about 785 sq.m. in total, located in Souni, Limassol. The property is rectangularly shaped with a flat surface. Access to the plot is via a registered road with a total frontage of 35m. The plot is located approximately 7 km from A6 motorway and approximately 12km from the beach. Title deed available....