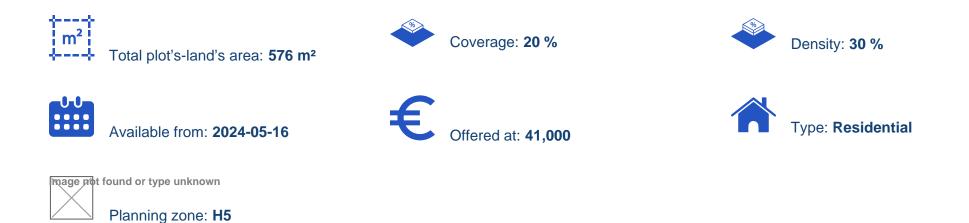

Discover an enticing investment opportunity in the charming Vouni village, just a short 30-minute drive from the vibrant Limassol area. A plot of land 576 is available for sale in Vouni, featuring an even surface and suitable for building. It falls within the building plan, offering a development opportunity with a building factor of 0.3 and a coverage ratio of 20%. The maximum allowable building height is 8.3 meters. This property is ideal for investment or residential purposes in a residential area. It is designated for general residential use and has an eastward orientation. Zone: H5, Coverage: 20% Building coverage: 30% Floors Allowed: 2 Height: 8.3m...