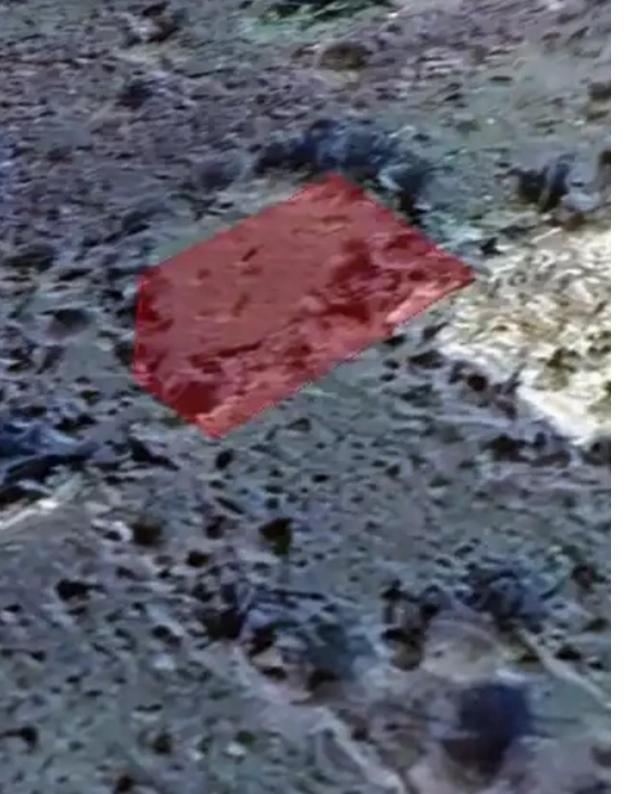

## Residential land 576 m<sup>2</sup> €41.000

Limassol, Vouni-4772 , Cyprus This ad is presented by listings admin, under supervision from , Licensed Real Estate Agent Reg no: 1234, Lic no: 603/E

Offered at: €41,000 Estate ID: 39290 Ref: ba5251763

Discover an enticing investment opportunity in the charming Vouni village, just a short 30-minute drive from the vibrant Limassol area. A plot of land 576 is available for sale in Vouni, featuring an even surface and suitable for building. It falls within the building plan, offering a development opportunity with a building factor of 0.3 and a coverage ratio of 20%. The maximum allowable building height is 8.3 meters. This property is ideal for investment or residential purposes in a residential area. It is designated for general residential use and has an eastward orientation. Zone: H5, Coverage: 20% Building coverage: 30% Floors Allowed: 2 Height: 8.3m...