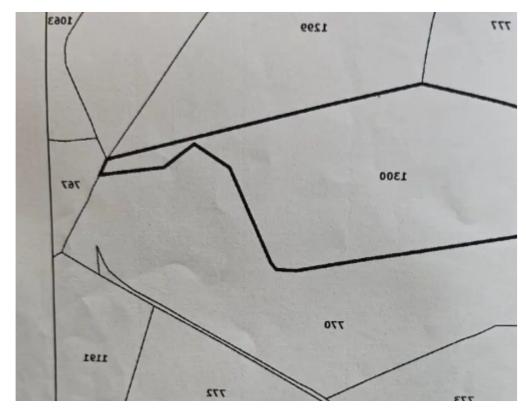

## Agricultural land 9000 m<sup>2</sup> €160.000

Limassol, Linopetra-School-Agios-Stylianos-Agios-Athanasios-4102 , Cyprus

This ad is presented by listings admin, under supervision from , Licensed Real Estate Agent Reg no: 1234, Lic no: 603/E

**Offered at:** € 160,000

**Estate ID:** 39292

**Ref:** ba5240555











Total plot's-land's area: 9000 m²



Available from: 2024-05-16



Offered at: 160,00



Type: **Agricultural** 



mage not found or type unknown

Planning zone: ?3

## **Estate on map:**









Website: realty.com.cy/p/agricultural-land-9000-m²-€160.000-

ba5240555

Email: info@rimatech.com.cy

**Phone:** +35795958898 // +35725714014

This ad is presented by listings admin, under supervision from,

Licensed Real Estate Agent Reg no: 1234, Lic no: 603/E