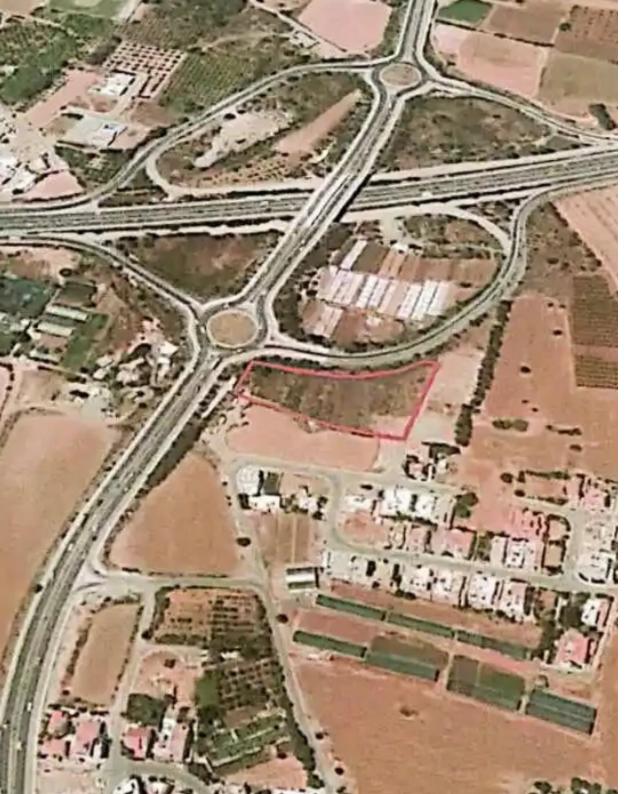

## Commercial land 6752 m<sup>2</sup>

€4.900.000

Limassol, Kleima-Store-Anthoupoli-Kato-Polemidia-4151 , Cyprus This ad is presented by listings admin, under supervision from , Licensed Real Estate Agent Reg no: 1234, Lic no: 603/E

SEIE

MATA / ACYNEIEE

5.1 1598 212 Menen 82.1 1365 1366 1303 1731 1305 1436 1437 

Total plot's-land's area: 6752 m<sup>2</sup>

Coverage: 45 %

Density: 80 %

Available from: 2024-05-16

Offered at: 4,900,000