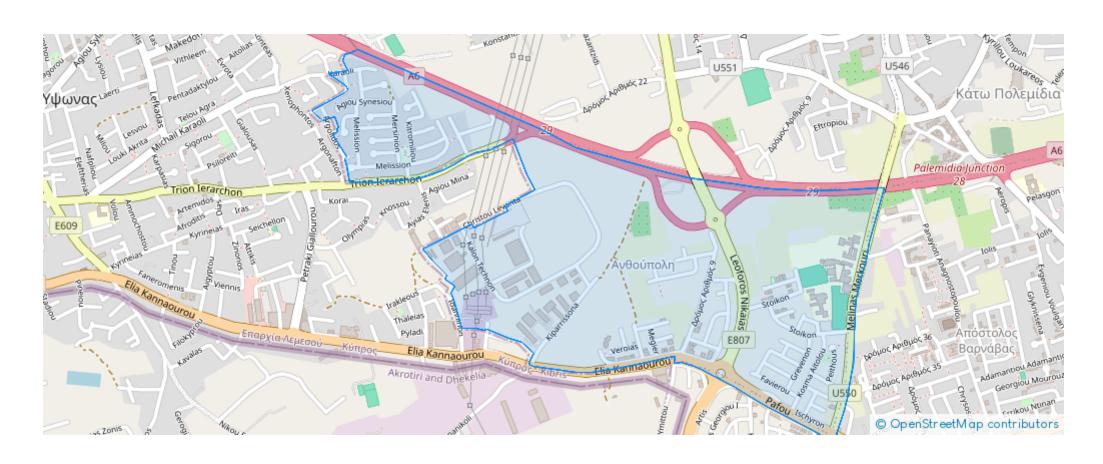

## **Estate on map:**

Website: realty.com.cy/p/commercial-land-6752-m²-

€4.900.000-ba5252847

Email: info@rimatech.com.cy

**Phone:** +35795958898 // +35725714014

This ad is presented by listings admin, under supervision from,