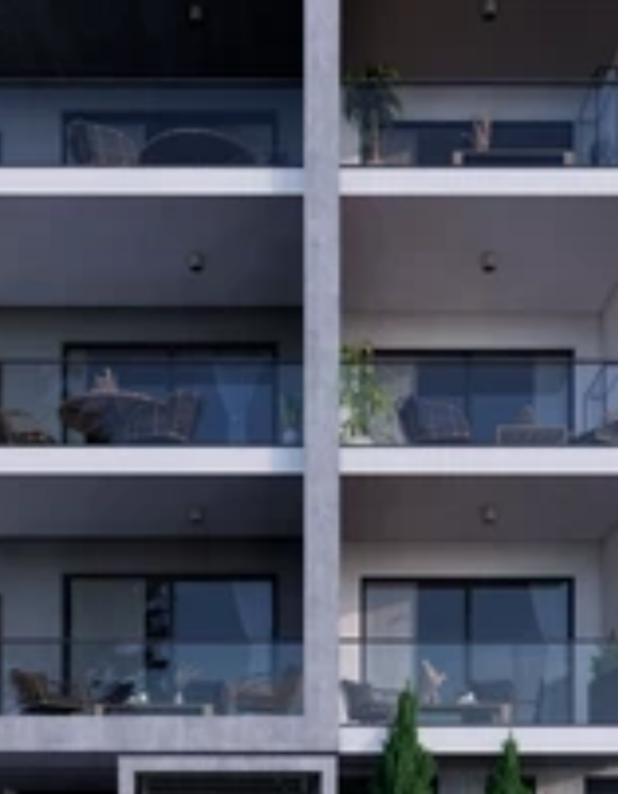

Offered at: 185,000

Type: Apartment

We are pleased to introduce Buildia Tower II featuring 15 spacious apartments with luxurious finishes and exquisite design. The complex consists of 6 one-bedroom and 9 two-bedroom apartments all built with the highest quality materials. Key Characteristics: Solar/Photovoltaic Power Systems Thermal insulation system to all facades of the building using 8cm thick external wall Aluminium frames with thermal breaks and energy efficient glass Smart Lighting WEBSITE LINK: https://buildiaconstructions.com/projects/buildia-tower-ii/...