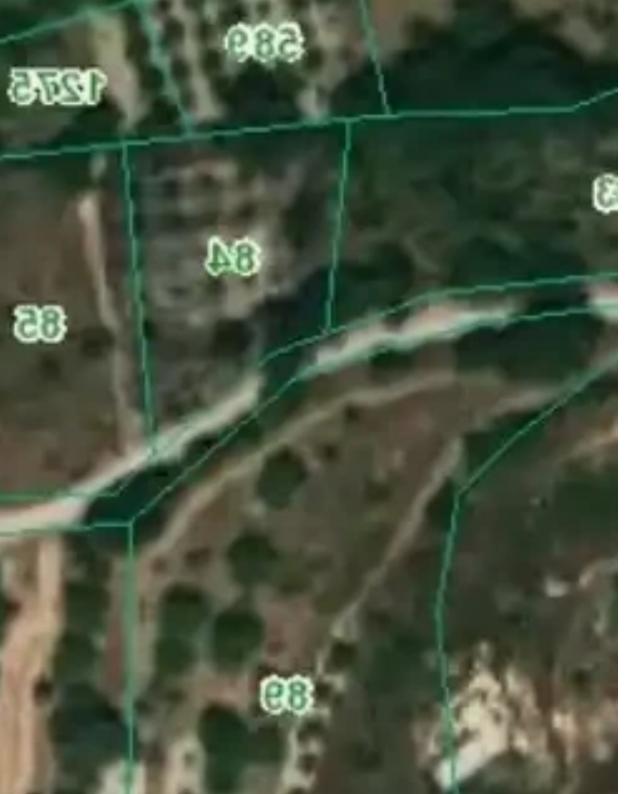

## Residential land 3011 m<sup>2</sup> €115.000

Limassol, Eak-Limassol-Church-Molos-Agia-Napa-3036, Cyprus
This ad is presented by listings admin, under supervision from,
Licensed Real Estate Agent Reg no: 1234, Lic no: 603/E

**Offered at:** € 115,000

**Estate ID:** 39331

**Ref:** ba5244897

+--
+ Total plot's-land's area: 3011 m²

Coverage: 35 %

Density: 60 %

Available from: 2024-05-16

Offered at: 115,000

Type: Residential

mage not found or type unknown

Planning zone: **H3** 

...