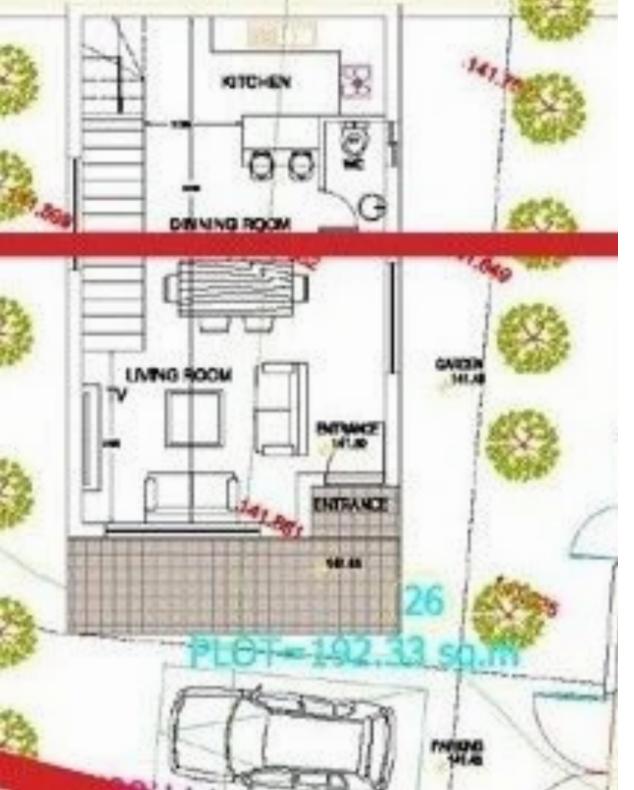

Type: **PrivateHouse** 

Veranda: 11 m²

Discover the charm of Montara Homes, an exquisite residential development that epitomizes affordable elegance and authentic Limassol living. Situated in the prestigious Agios Athanasios area, this gated community of 25 houses blends modern design with tranquil surroundings and convenient amenities, creating a perfect living environment. Property Details: Bedrooms: 3 Bathrooms: 3 Internal Area: 115 m² Covered Veranda: 11 m² Roof Garden: 6 m² Total Gross Area: 141 m² Plot Size: 192 m² Price: €506,625 + VAT Parking Spaces: 1 Turnkey Finishes for Modern Living House ?26 at Montara Homes is designed with high-quality finishes to ensure a luxurious living experience. The hom...