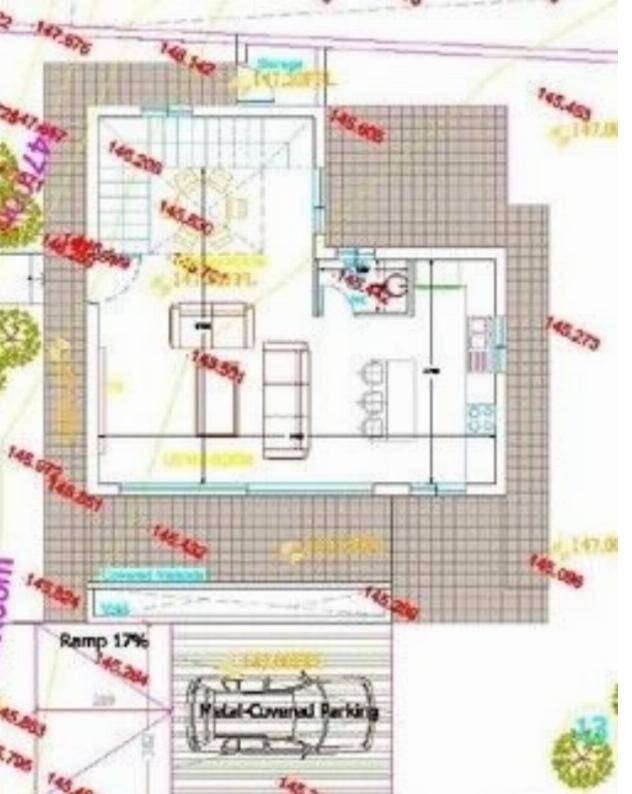

**Offered at:** €788,000

**Estate ID:** 39488

**Ref:** J4507L2013

NET internal area: 207

Bathrooms: 5

Bedrooms: 5

Parking spaces: 2 cars

Available from: 2024-05-17

Offered at: **788,000** 

Type: **PrivateHouse** 

Veranda: 45 m²

Discover Montara Homes, a residential development offering affordable elegance and a taste of authentic Limassol living. Nestled in the upscale Agios Athanasios area, this gated community of 25 houses combines modern design, tranquil surroundings, and convenient amenities. The Montara Homes Experience Embrace suburban living at its best in Montara Homes. With a variety of 3 and 4-bedroom houses available, this community is perfect for families or long-term investments. Enjoy spacious interiors, high-end finishes, and stunning exteriors that reflect the architectural style of the development. Each house is designed to provide comfort, style, and a serene atmosphere. Property Details I...