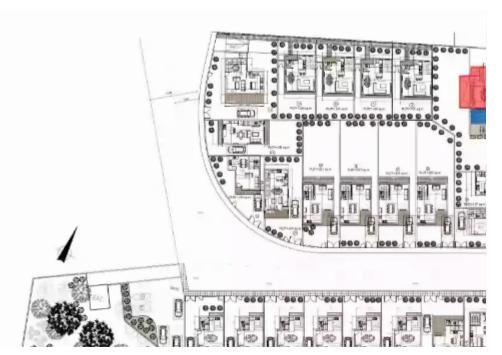

Offered at: **2,002,500** 

Type: **PrivateHous**e

Veranda: 38 m²

Montara Homes: Affordable Elegance in Limassol Discover Montara Homes, a residential development offering affordable elegance and a taste of authentic Limassol living. Nestled in the upscale Agios Athanasios area, this gated community of 25 houses combines modern design, tranquil surroundings, and convenient amenities. The Montara Homes Experience Embrace suburban living at its best in Montara Homes. With a variety of 3 and 4-bedroom houses available, this community is perfect for families or long-term investments. Enjoy spacious interiors, high-end finishes, and stunning exteriors that reflect the architectural style of the development. Each house is designed to provide comfort, st...