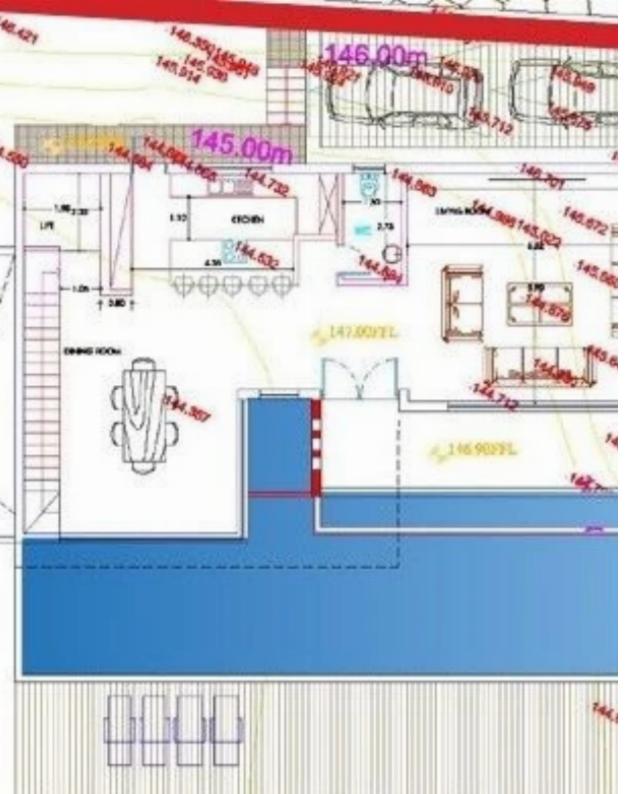

**Offered at:** €2,002,500

**Estate ID:** 39489

**Ref:** J4507L2012

NET internal area: 362

Bathrooms: 5 and more

Bedrooms: 5

Parking spaces: 2 cars

Available from: 2024-05-17

Offered at: **2,002,500** 

Type: **PrivateHous**e

Veranda: 38 m²

Montara Homes: Affordable Elegance in Limassol Discover Montara Homes, a residential development offering affordable elegance and a taste of authentic Limassol living. Nestled in the upscale Agios Athanasios area, this gated community of 25 houses combines modern design, tranquil surroundings, and convenient amenities. The Montara Homes Experience Embrace suburban living at its best in Montara Homes. With a variety of 3 and 4-bedroom houses available, this community is perfect for families or long-term investments. Enjoy spacious interiors, high-end finishes, and stunning exteriors that reflect the architectural style of the development. Each house is designed to provide comfort, st...