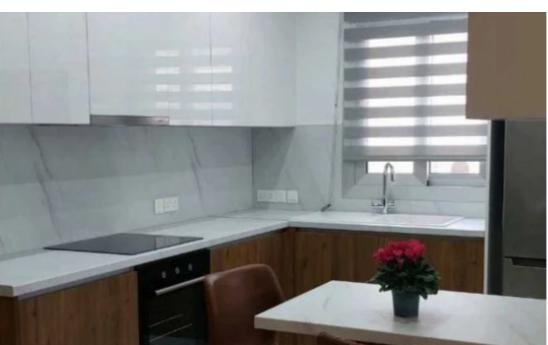

Offered at: 1,70

Type: **Apartmen** 

Two bedroom apartment is located in the Panthea area. Built in a quiet residential area, it has easy access to the highway and is close to all amenities, schools, restaurants, etc. The apartment is situated on the second floor of a building with a total of 5 apartments. The appartment offers lovely sea and park view. Features: • Internal area 88 sqm, covered veranda 26 sqm • 2 large bedrooms, one of which is the master bedroom with en-suite bathroom. • 2 bathrooms • Spacious open plan living/kitchen area extended onto a large covered balcony. • Fully furnished with good-quality brand-new handmade furniture.(It can be also offered unfurnished) • Fully equipped with all electr...