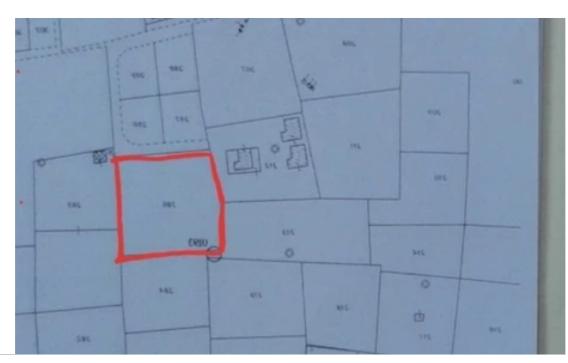

**Offered at:** €310,000

**Estate ID:** 39539

**Ref:** ba4930040

Terp. Mérpa : 1 : Δεκάρια : 3

: Όπως φαίνονται στο επίσημο Κτηματικό σχέδιο

Τεμάχιο: 285 КА і рака: 1:2000 LTM

Exébio :286-381

Φυλλο

Τμήμα:2

STOIXEIA IAIOKTHTH KAI SYMPEPON

Όνομα και Διεύθυνση Μερίδιο OAO

γγραφής: 25/10/2002

NHTHE I LIOKTHEIAE

or Tipes 01/01/1980: £3.000,00

Αριθμός Φακέλου : 3/Δ/695/2002

Εκτιμημένη Αξία: £1,80