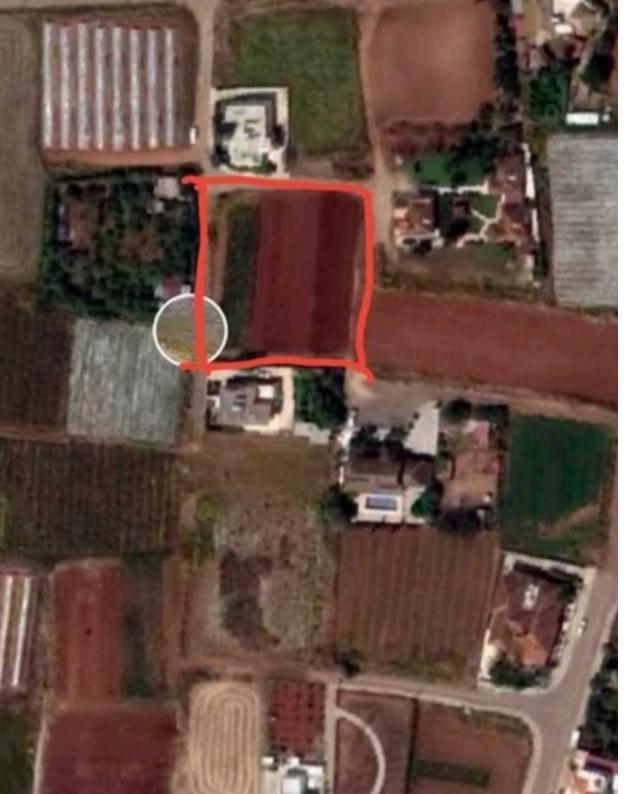

## Residential land 3001 m<sup>2</sup> €310.000

Nicosia, Lidl-Agia-Paraskevi-Agios-Nikolaos-Lakatamia-2311, Cyprus

This ad is presented by listings admin, under supervision from , Licensed Real Estate Agent Reg no: 1234, Lic no: 603/E

m² i
Total plot's-land's area: 3001 m²

Density: 90 %

Available from: 2024-05-17

Planning zone: ??6