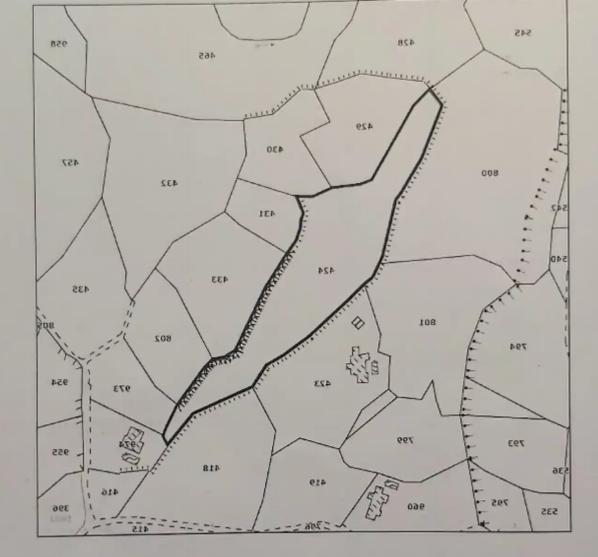

## Agricultural land 10034 m<sup>2</sup>

**€75.000** 

Paphos, Giolou-8720, Cyprus

This ad is presented by listings admin, under supervision from ,

Licensed Real Estate Agent Reg no: 1234, Lic no: 603/E

**Offered at:** €75,000

**Estate ID:** 39564

**Ref:** ba5253729

m² |
Total plot's-land's area: 10034 m²

Available from: 2024-05-17