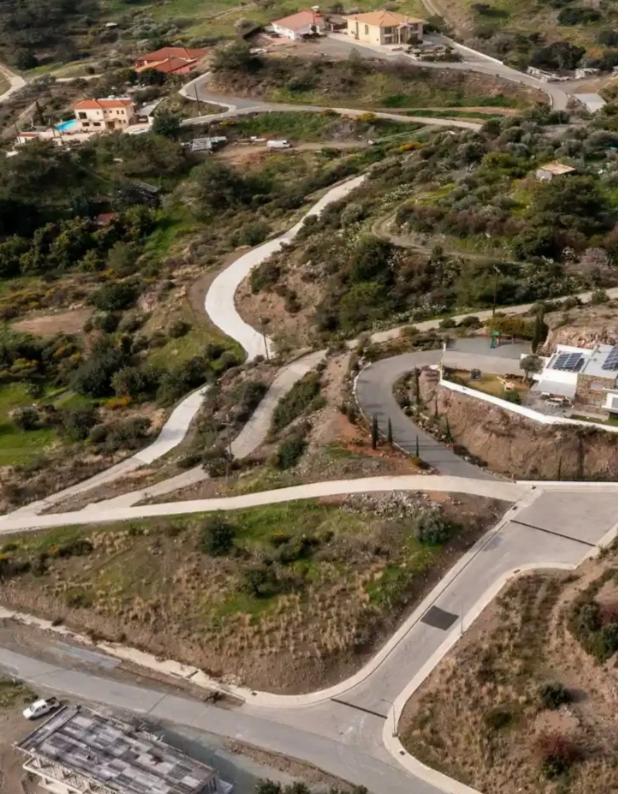

## Residential land 1139 m<sup>2</sup> €162.000

Limassol, Akrounta-4522, Cyprus

This ad is presented by listings admin, under supervision from ,

Licensed Real Estate Agent Reg no: 1234, Lic no: 603/E

**Offered at:** € 162,000

Planning zone: **H5** 

"""Plot 1,139 sqm Building C. : 30% Almost flat surface"""...