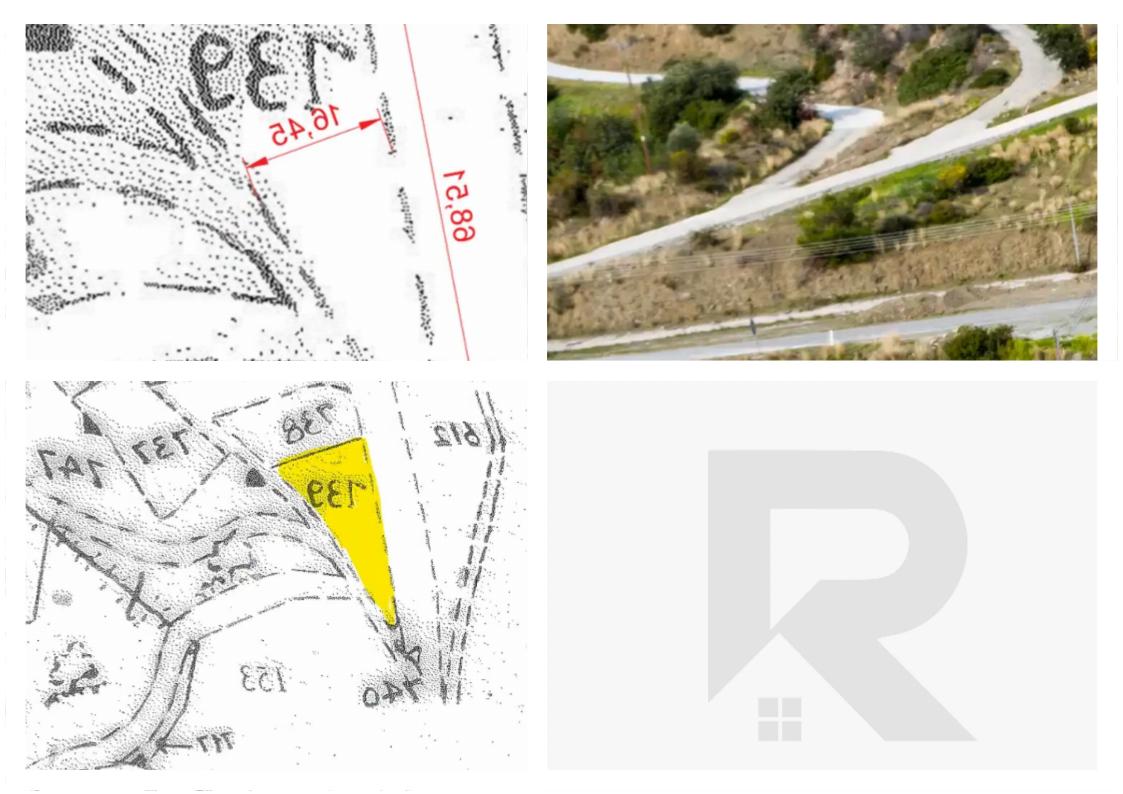

## Residential land 1139 m<sup>2</sup> €162.000

Limassol, Akrounta-4522, Cyprus

This ad is presented by listings admin, under supervision from ,

Licensed Real Estate Agent Reg no: 1234, Lic no: 603/E

**Offered at:** € 162,000

**Estate ID:** 39810

**Ref:** ba5256299

Total plot's-land's area: 1139 m<sup>2</sup>

Coverage: 20 %

Density: 30 %

Available from: 2024-05-18

Offered at: **162,000** 

Type: Residential

Planning zone: **H5** 

"""Plot 1,139 sqm Building C. : 30% Almost flat surface"""...