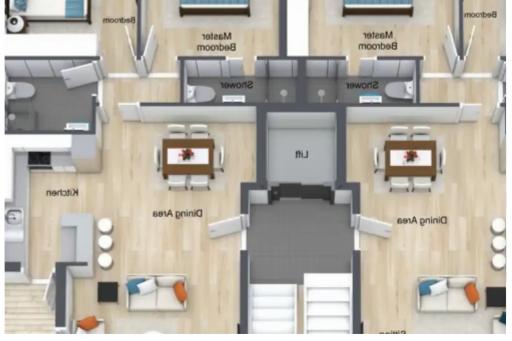

Offered at: €380,000 Estate ID: 39823 Ref: ba5255513

"""""""""""""""""""Eco-friendly home surrounded by lush greenery! PARNASSOS Residence is situated in the Columbia Area, the quietest and fully developed neighborhood in the city, strategically located in a logistics paradise. You'll enjoy easy access to essential locations by car, such as: Yermasoyia Roundabout - 3 min Foley's School - 8 min 2nd Germasogeia Elementary School - 2 min Dasoudi Beach Blue Flag - 5 min Sklavenitis - 3 min Papas Hypermarket - 4 min Alphamega Linopetra - 6 min Larnaca International Airport - 43 min Construction is already underway, with completion scheduled for May 2025. The complex comprises only 6 apartments, each equipped with high-quality features such as under...