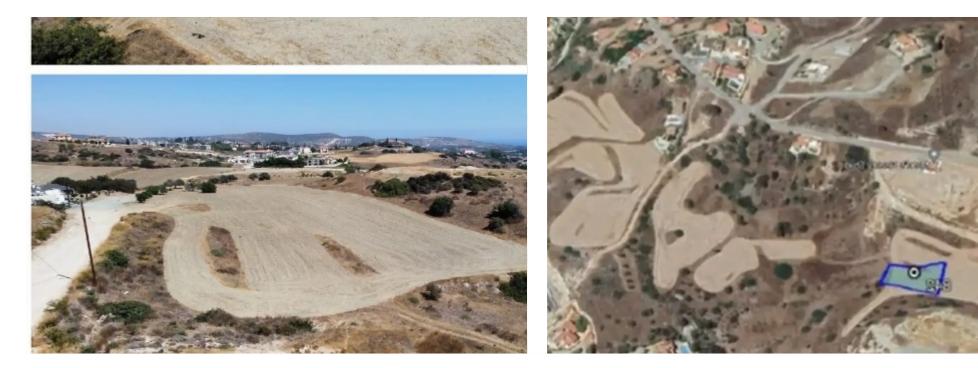

## <u> τράρτημα Ε - Δορυφορικές φωτογραφίες από Google Earth</u>

## Residential land 1236 m<sup>2</sup> €90.000

Limassol, Monagroulli-4524, Cyprus

This ad is presented by listings admin, under supervision from , Licensed Real Estate Agent Reg no: 1234, Lic no: 603/E

Offered at: € 90,000 Estate ID: 39838 Ref: ba5255253