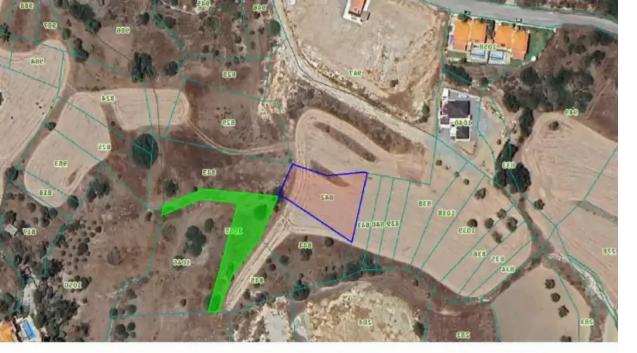

## <u> τράρτημα Ε - Δορυφορικές φωτογραφίες από Google Earth</u>

## Residential land 1236 m<sup>2</sup> €90.000

Limassol, Monagroulli-4524, Cyprus

This ad is presented by listings admin, under supervision from , Licensed Real Estate Agent Reg no: 1234, Lic no: 603/E

Offered at: € 90,000 Estate ID: 39838 Ref: ba5255253