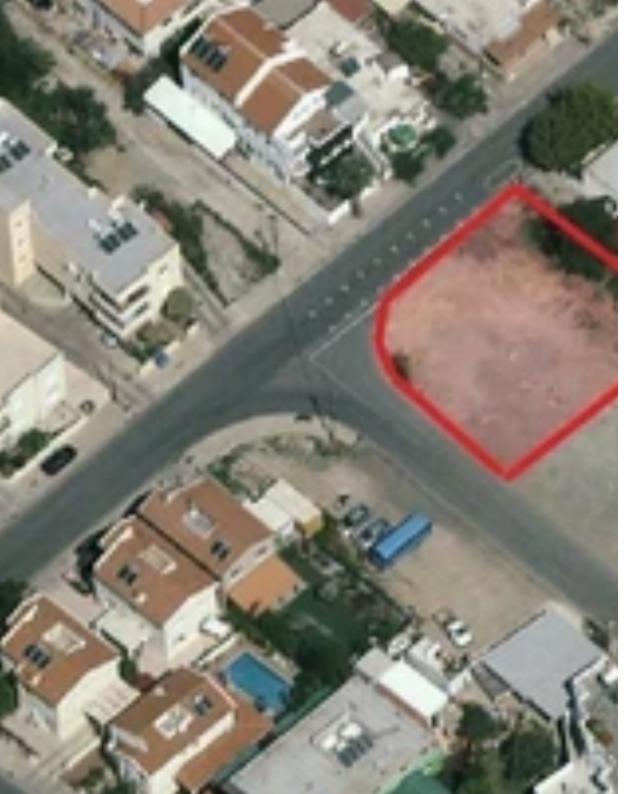

## Residential land 614 m<sup>2</sup> €152.000

Nicosia, Medical-Centre-Arch-Anthoupoli-Lakatamia-2302, Cyprus This ad is presented by listings admin, under supervision from, Licensed Real Estate Agent Reg no: 1234, Lic no: 603/E

**Offered at:** € 145,000

**Estate ID:** 40226

**Ref:** ba5012620

Total plot's-land's area: 614 m<sup>2</sup>

Coverage: 50 %

Density: 90 %

Available from: 2024-05-20

Offered at: 145,000

Type: **Residentia** 

Planning zone: Residential Ka6

"""?? Large corner plot for sale at Lakatamia close to the Health Center. ??? Cyprus > Nicosia > Lakatamia > Health Center Planning Zone:
Residential Ka6 Development Factors: ?90% Building | ?? 50% Cover | Floors: 2 | Height: 10m ? 614? area | ?Road Front: 25m & 25m Price: ?

€152.000,00 plus VAT. ???? Call Michael for more info!"""...