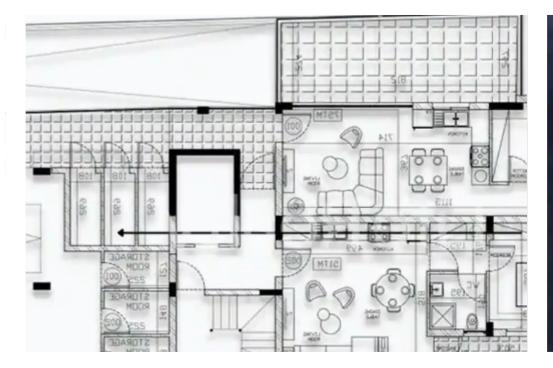

Offered at: € 300,000 Estate ID: 40833 Ref: ba5261722

"""""This outstanding three-floor building, comprising 8 exquisite apartments, is situated in the popular area Petrou & amp; Pavlou in Limassol. Featuring top-quality finishes, it stands as an attractive property for potential buyers. These apartments are conveniently close to schools, banks, and markets. Positioned in a ideal area with easy access to the highway and just a 7-minute drive from Limassol Marina, they offer a luxurious and convenient lifestyle. Here are some key features you can expect from this luxury building: - Gated residence. - Video entry system. - Photovoltaic system. - Parking bar with a remote control Available Apartments: - Covered areas: 75m2- 81m2 - Covered ve...