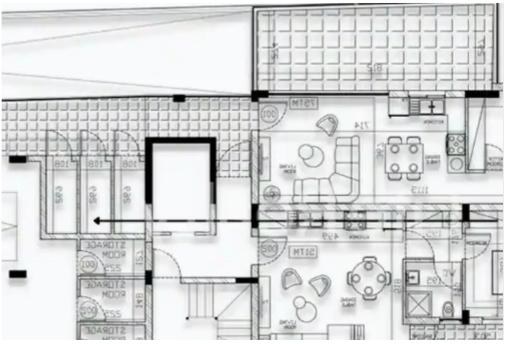

**Offered at:** € 320,000

**Estate ID:** 40835

**Ref:** ba5261724

Bathrooms: 2

Bedrooms: 2

Parking spaces: Covered cars

Available from: 2024-05-23

Offered at: 320,000