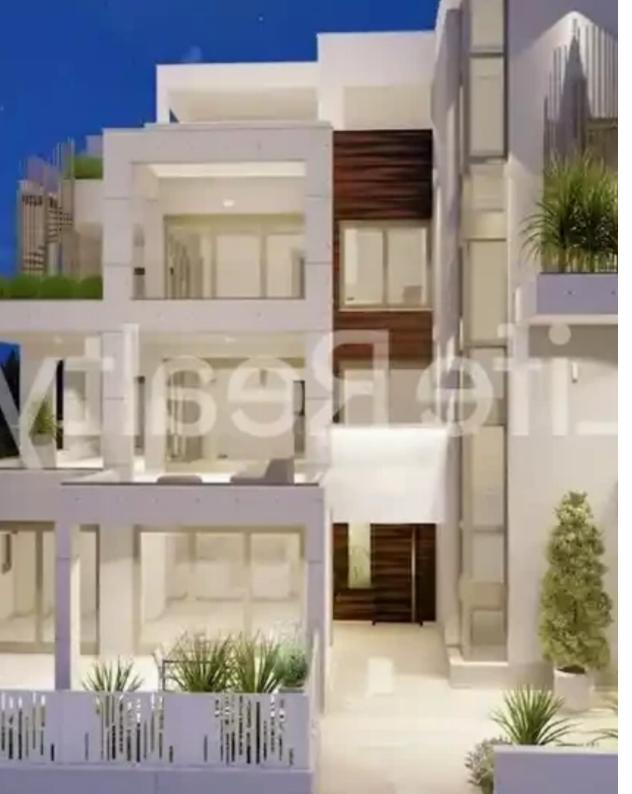

## 2-bedroom penthouse f?r s?le

Limassol, Kalogeropouleio-Gymnasium-Kodobathkia-Mesa-Geitonia-4002, Cyprus

This ad is presented by listings admin, under supervision from , Licensed Real Estate Agent Reg no: 1234, Lic no: 603/E

Offered at: €430,000 Estate ID: 40836 Ref: ba5261725

Bedrooms: 2

Offered at: **430.000** 