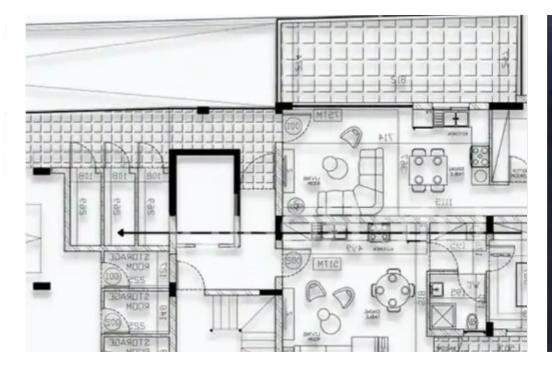

Offered at: €195,000 Estate ID: 40837 Ref: ba5261721

"""""This outstanding three-floor building, comprising 8 exquisite apartments, is situated in the popular area Petrou & amp; Pavlou in Limassol. Featuring top-quality finishes, it stands as an attractive property for potential buyers. These apartments are conveniently close to schools, banks, and markets. Positioned in a ideal area with easy access to the highway and just a 7-minute drive from Limassol Marina, they offer a luxurious and convenient lifestyle. Here are some key features you can expect from this luxury building: - Gated residence. - Video entry system. - Photovoltaic system. - Parking bar with a remote control Availability: Apartment 102: - Covered area: 51m2 - Covered ...