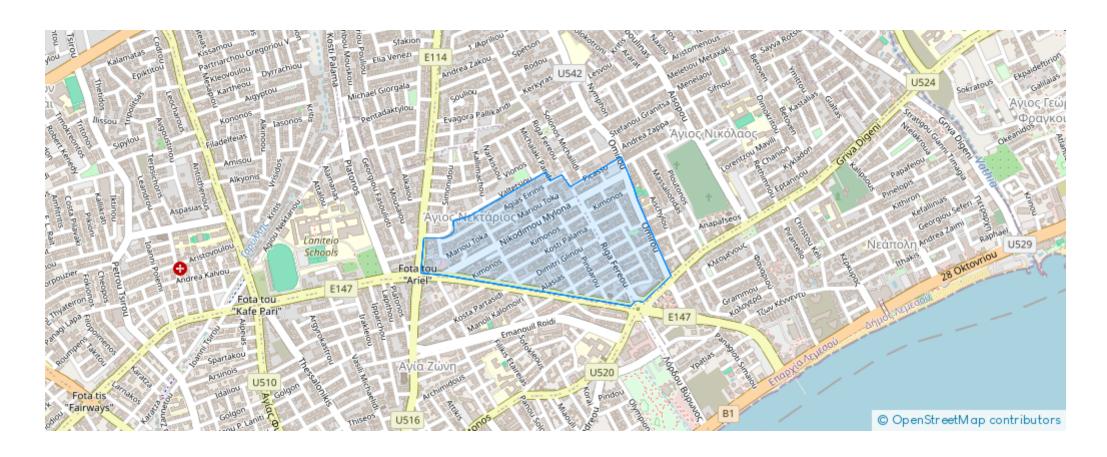

## 550m2 - luxury ready office prime location - next to the seafront €2.900.000

Limassol, Arch-Makariou-lii-Ave-Agios-Nektarios-3095, Cyprus This ad is presented by listings admin, under supervision from, Licensed Real Estate Agent Reg no: 1234, Lic no: 603/E

## **Estate on map:**

**Website:** realty.com.cy/p/550m2---luxury-ready-office---prime-

location---next-to-the-seafront-€2.900.000-ba5261818

Email: info@rimatech.com.cy

**Phone:** +35795958898 // +35725714014