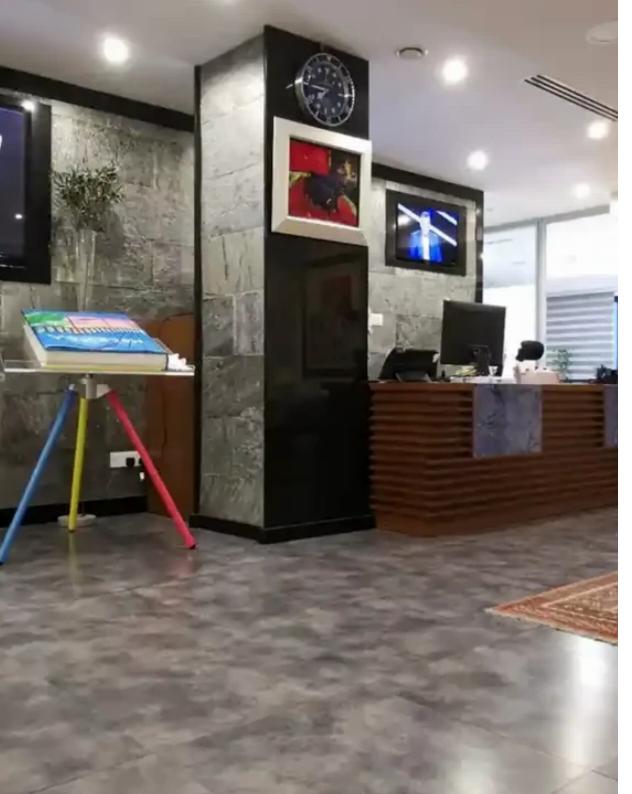

**Offered at:** €2,900,000

**Estate ID:** 40855

**Ref:** ba5261818

NET internal area: 550

Available from: 2024-05-23

Offered at: 2,900,00

Type: Office

""""""Beautiful Ready office on a prime location in the City Center & Description of the Seafront Security Systems - Fully air-conditioned - Raised flooring - Beautiful Big Reception - 4 toilets - More than 15 separated offices - 2 large conference rooms - Server rooms - Kitchens - Storage rooms - High Floor with Panoramic Views - 5 parking spaces included in the price Price: 2.900.000 -> NO VAT!