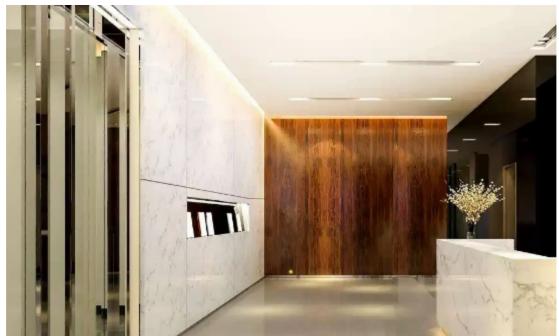

Bus Stations etc) - Covered areas: 225m2 Office area: 184m2 + 41m2 Cov. Verandas KEY FEATURES: - Easy Access to the highway - Easy Parking - Access Controls - Raised Flooring - Open Plan - Building Lobby with access control - Panoramic Views - High Quality Materials Available in 1