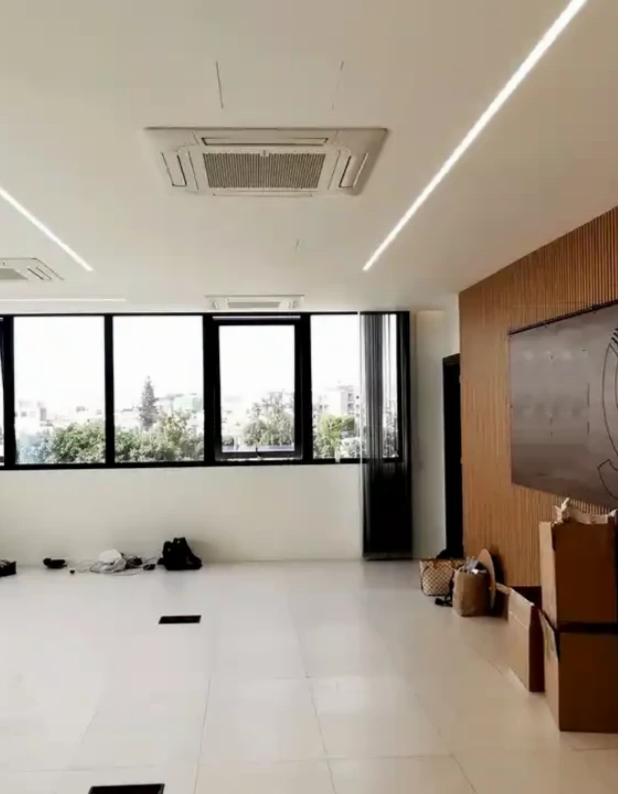

Bus Stations etc) - Covered areas: 225m2 Office area: 184m2 + 41m2 Cov. Verandas KEY FEATURES: - Easy Access to the highway - Easy Parking - Access Controls - Raised Flooring - Open Plan - Building Lobby with access control - Panoramic Views - High Quality Materials Available in 1