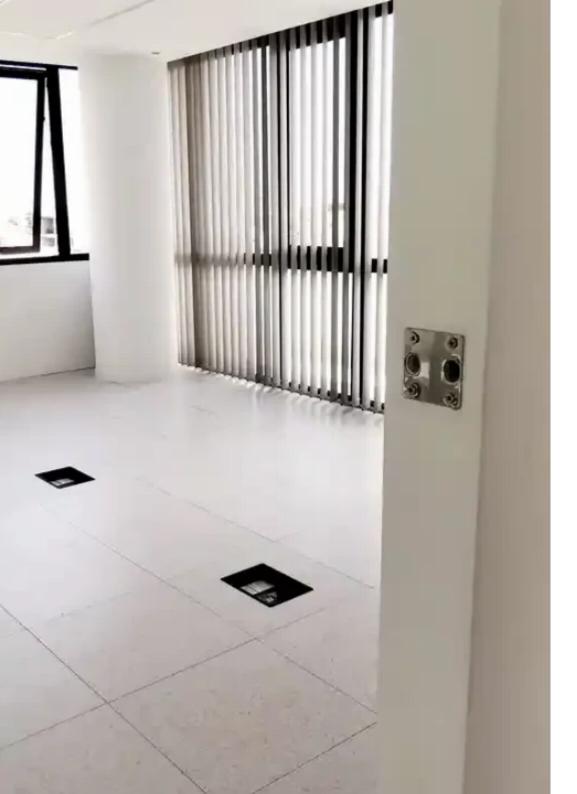

Bus Stations etc) - Covered areas: 225m2 Office area: 184m2 + 41m2 Cov. Verandas KEY FEATURES: - Easy Access to the highway - Easy Parking - Access Controls - Raised Flooring - Open Plan - Building Lobby with access control - Panoramic Views - High Quality Materials Available in 1