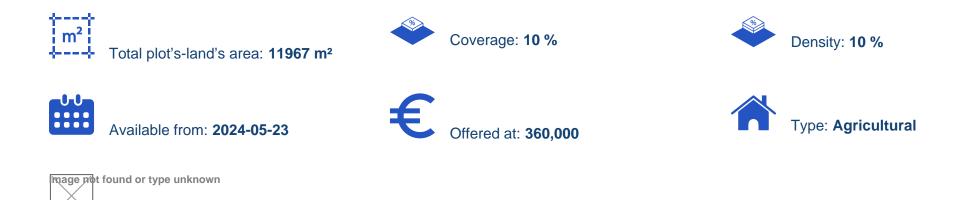

Offered at: € 360,000 Estate ID: 40867 Ref: ba5261720

Planning zone: ??4

We present to you this magnificent agricultural field, ideally situated in the highly desirable area of Agia Fyla, offering an unparalleled investment opportunity. Located just a 15-minute drive from Limassol city center and benefiting from a public road, it provides easy access to the highway, ensuring its prime location as an excellent investment. According to Limassol's local town plan, this agricultural field is positioned within a special development zone (??4) and features a sloping surface, encompassing a total area of 11,967 m<sup>2</sup>. Additionally, investors can leverage various financing programs offered by the European Union, significantly enhancing the value of this promising se...