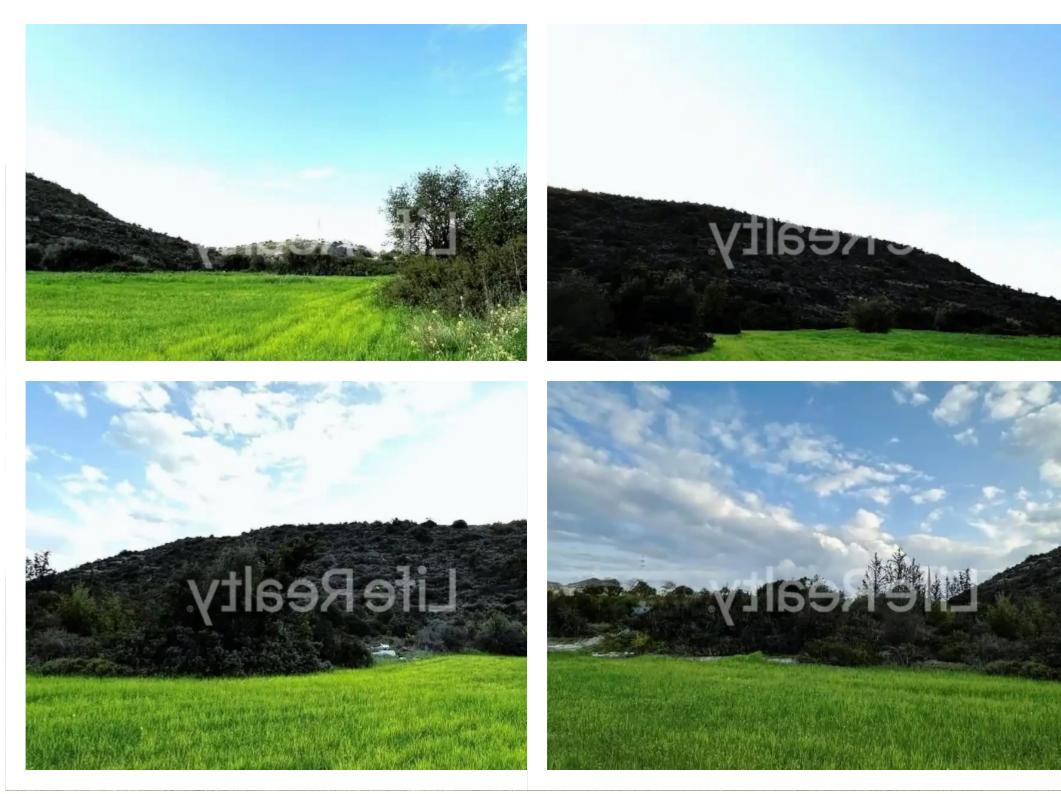

Offered at: € 360,000 Estate ID: 40867 Ref: ba5261720

Planning zone: ??4

We present to you this magnificent agricultural field, ideally situated in the highly desirable area of Agia Fyla, offering an unparalleled investment opportunity. Located just a 15-minute drive from Limassol city center and benefiting from a public road, it provides easy access to the highway, ensuring its prime location as an excellent investment. According to Limassol's local town plan, this agricultural field is positioned within a special development zone (??4) and features a sloping surface, encompassing a total area of 11,967 m<sup>2</sup>. Additionally, investors can leverage various financing programs offered by the European Union, significantly enhancing the value of this promising se...