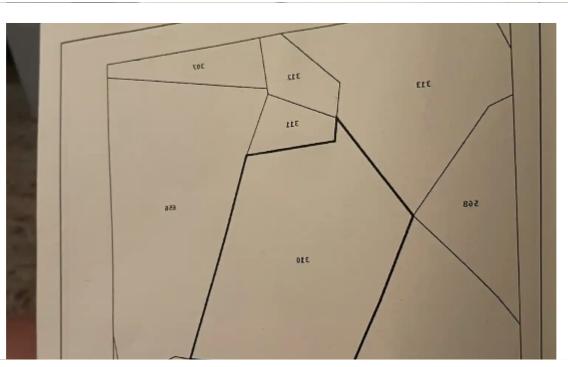

**Estate ID:** 40890

Ref: ba5258381

Αναφορά Κτηματιχού Σχεδίου

**Φύλλο** :47 EX2610 :19 pia

010380

πονυθύ

: MANIAGEE

: Δεκάρια : 3

Total plot's-land's area: 6189 m<sup>2</sup>

Available from: 2024-05-23

Offered at: 65,000

Type: Agricultura

""""Around 6000 square meter. (including the 2 pieces 120,000) It has a right of way from one to the other. The right of way is registered. It is 10% coverage and 10% building, up to 2 floors 8.30 high. There is a house close to 400 meters, so the Town Planning Department can give you permission to build.""""...