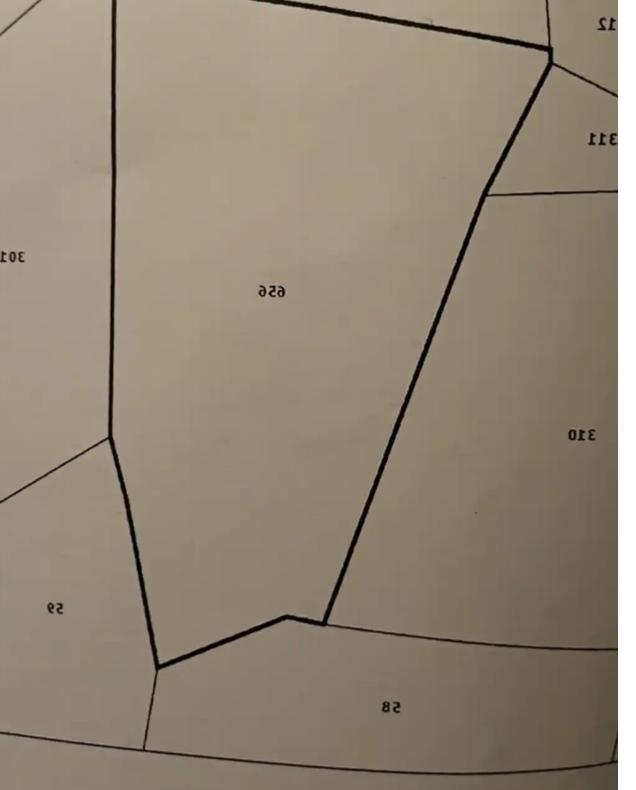

**Estate ID:** 40890

Ref: ba5258381

Αναφορά Κτηματιχού Σχεδίου

**Φύλλο** :47 EX2610 :19 pia

010380

πονυθύ

: MANIAGEE

: Δεκάρια : 3

Total plot's-land's area: 6189 m<sup>2</sup>

Available from: 2024-05-23

Offered at: 65,000

Type: Agricultura

""""Around 6000 square meter. (including the 2 pieces 120,000) It has a right of way from one to the other. The right of way is registered. It is 10% coverage and 10% building, up to 2 floors 8.30 high. There is a house close to 400 meters, so the Town Planning Department can give you permission to build.""""...