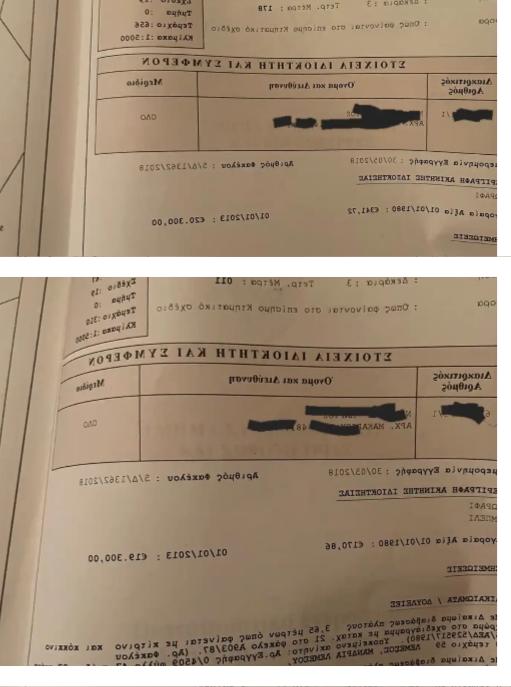

**Estate ID:** 40890

Ref: ba5258381

Αναφορά Κτηματιχού Σχεδίου

**Φύλλο** :47 EX2610 :19 pia

010380

πονυθύ

: MANIAGEE

: Δεκάρια : 3

Total plot's-land's area: 6189 m<sup>2</sup>

Available from: 2024-05-23

Offered at: 65,000

Type: Agricultura

""""Around 6000 square meter. (including the 2 pieces 120,000) It has a right of way from one to the other. The right of way is registered. It is 10% coverage and 10% building, up to 2 floors 8.30 high. There is a house close to 400 meters, so the Town Planning Department can give you permission to build.""""...