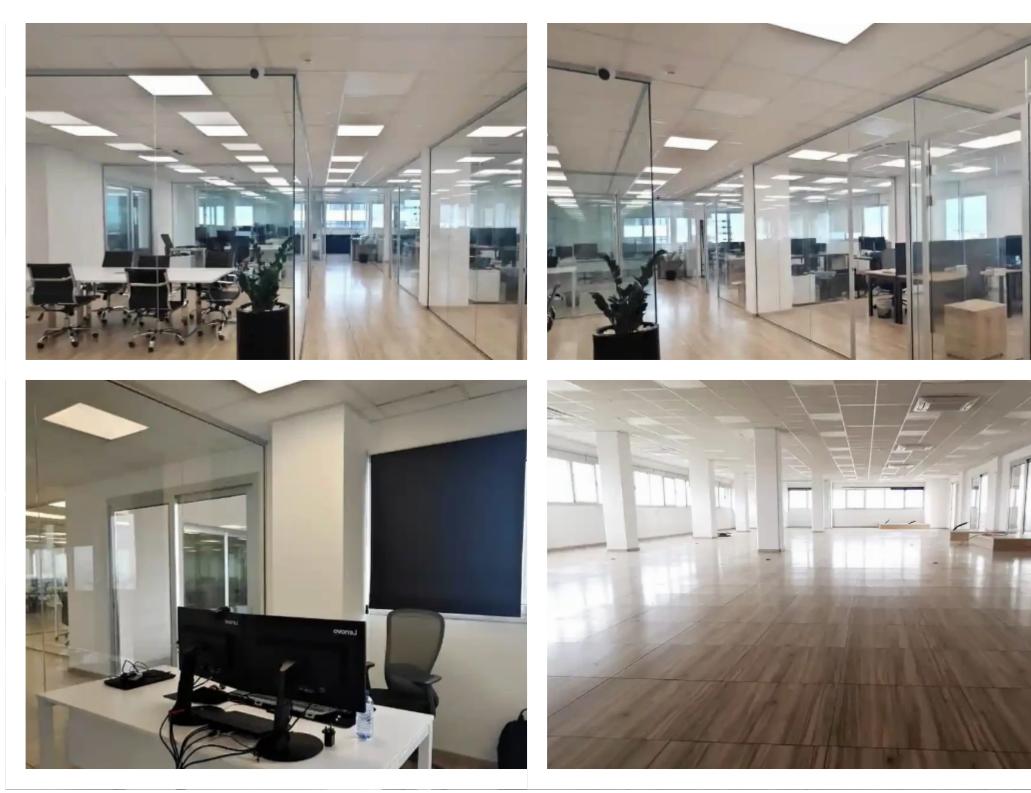

## 1000m2 - luxury modern whole floor office - easy access €30.000

Limassol, Omonias-And-Pafou-Ave-Omonia-3052, Cyprus This ad is presented by listings admin, under supervision from, Licensed Real Estate Agent Reg no: 1234, Lic no: 603/E