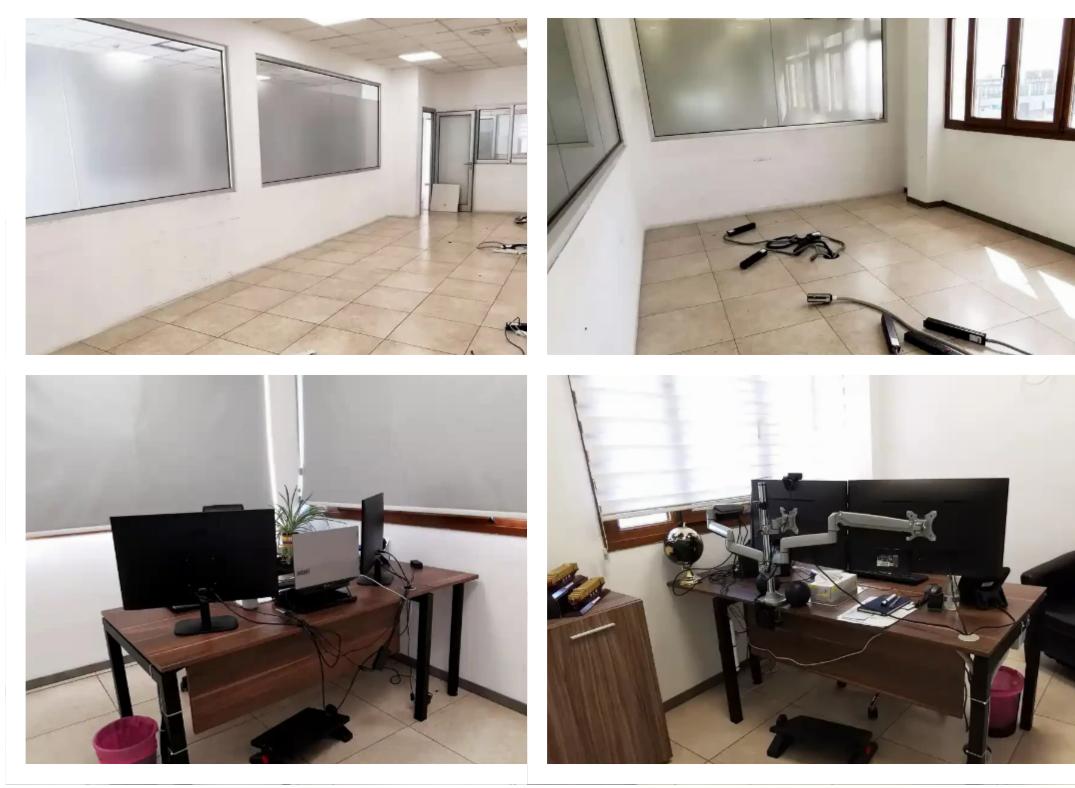

## 450m2 - beautiful office - prime location - easy access - next to all amenities €14.840

Limassol, Linopetra-School-Agios-Stylianos-Agios-Athanasios-4102, Cyprus

This ad is presented by listings admin, under supervision from , Licensed Real Estate Agent Reg no: 1234, Lic no: 603/E