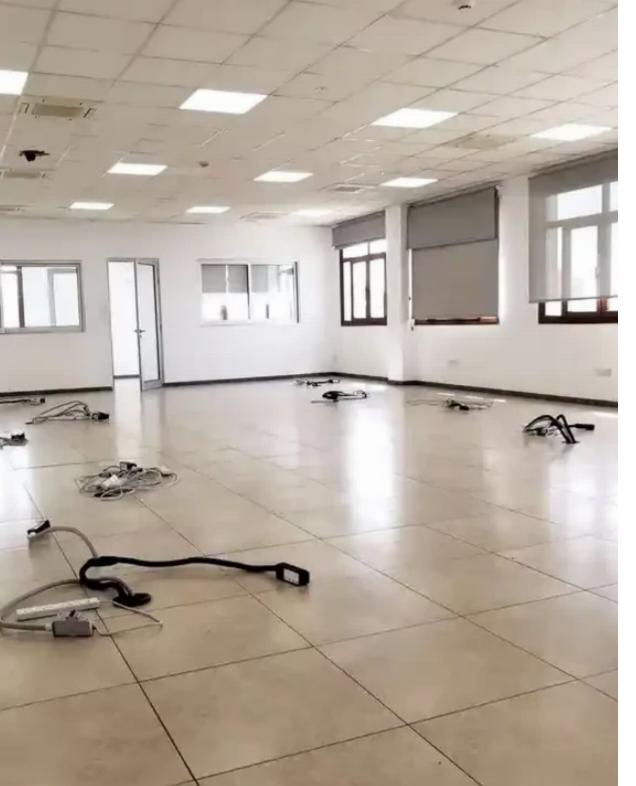

## 450m2 - beautiful office - prime location - easy access - next to all amenities €14.840

Limassol, Linopetra-School-Agios-Stylianos-Agios-Athanasios-4102, Cyprus

This ad is presented by listings admin, under supervision from , Licensed Real Estate Agent Reg no: 1234, Lic no: 603/E