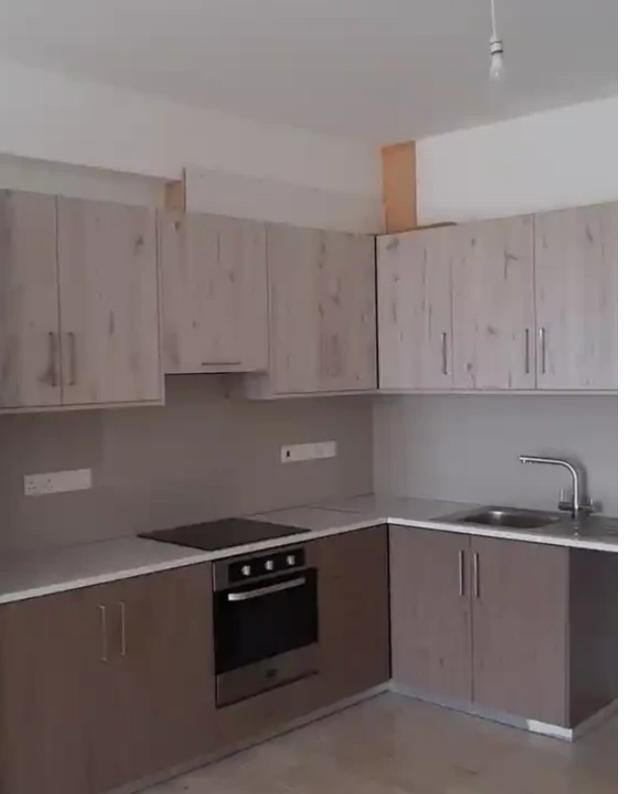

Гуре: **Apartmen**t

2-bed apartment in a new building, offered unfurnished with key electrical appliances. It is equipped with double glazed-windows, thermal facade and air-conditioning in all areas. Approximate size of the apartment is 95sqm with a fully covered veranda. It consists of an open plan space with kitchen, dining area, living room, bedrooms and shared bathroom....