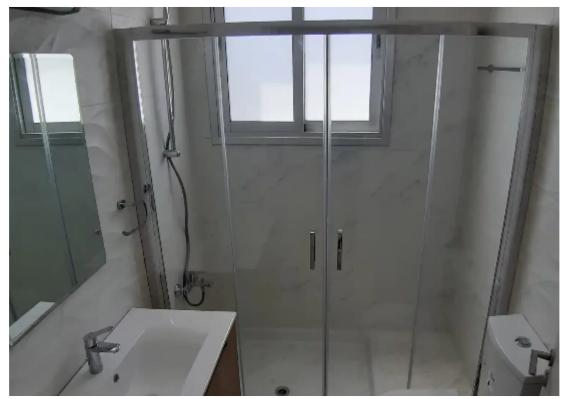

Гуре: **Apartmen**t

2-bed apartment in a new building, offered unfurnished with key electrical appliances. It is equipped with double glazed-windows, thermal facade and air-conditioning in all areas. Approximate size of the apartment is 95sqm with a fully covered veranda. It consists of an open plan space with kitchen, dining area, living room, bedrooms and shared bathroom....