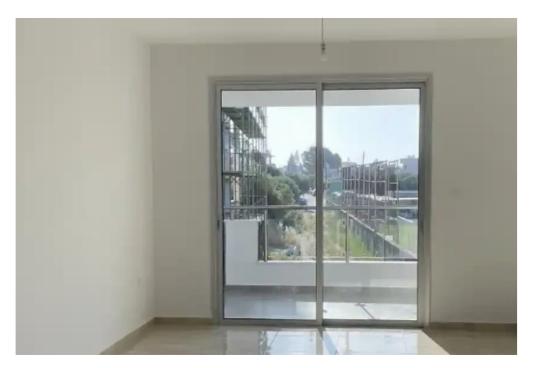

Гуре: **Apartmen**t

2-bed apartment in a new building, offered unfurnished with key electrical appliances. It is equipped with double glazed-windows, thermal facade and air-conditioning in all areas. Approximate size of the apartment is 95sqm with a fully covered veranda. It consists of an open plan space with kitchen, dining area, living room, bedrooms and shared bathroom....