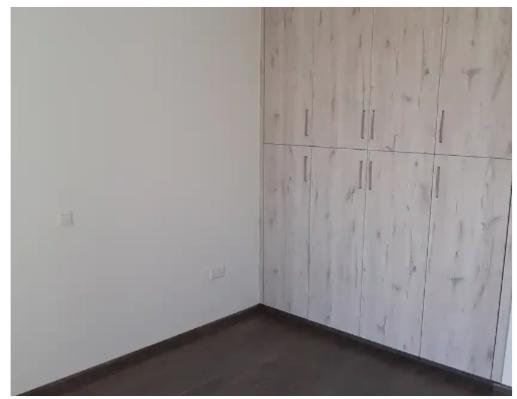

Гуре: **Apartmen**t

2-bed apartment in a new building, offered unfurnished with key electrical appliances. It is equipped with double glazed-windows, thermal facade and air-conditioning in all areas. Approximate size of the apartment is 95sqm with a fully covered veranda. It consists of an open plan space with kitchen, dining area, living room, bedrooms and shared bathroom....