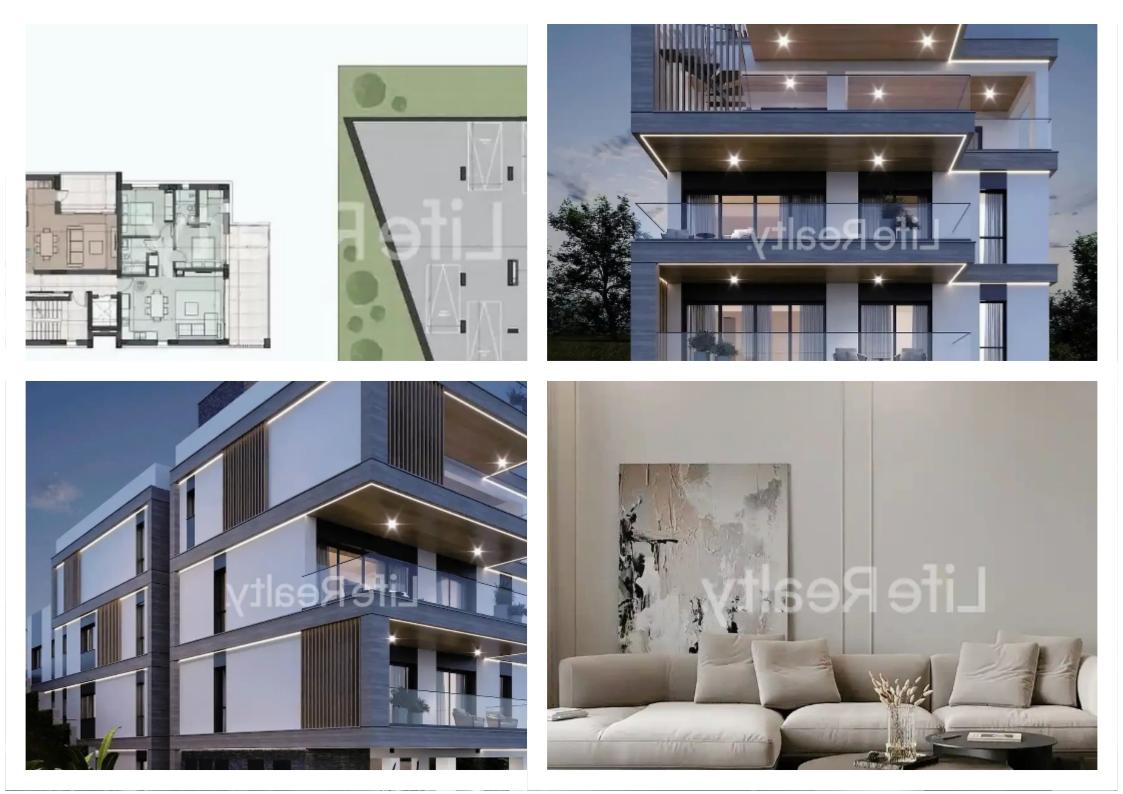

## 2-bedroom apartment f?r s?le

Limassol, Super-Home-Center-Timou-Prodromou-Mesa-Geitonia-4004 , Cyprus

This ad is presented by listings admin, under supervision from , Licensed Real Estate Agent Reg no: 1234, Lic no: 603/E

Offered at: €453,000 Estate ID: 42224 Ref: ba5265112