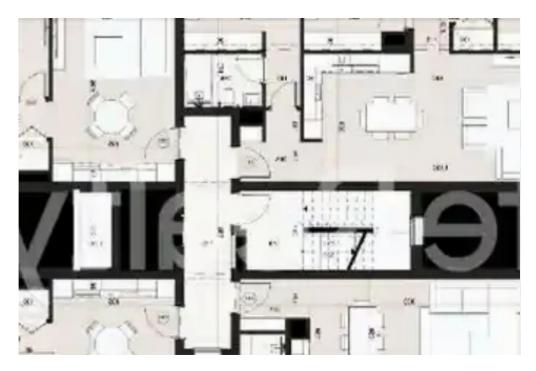

**Estate ID:** 42227

**Ref:** ba5264849

NET internal area: 115

Bathrooms: 2

Bedrooms: 3

Parking spaces: Covered cars

Available from: 2024-05-28

Offered at: **571,130** 