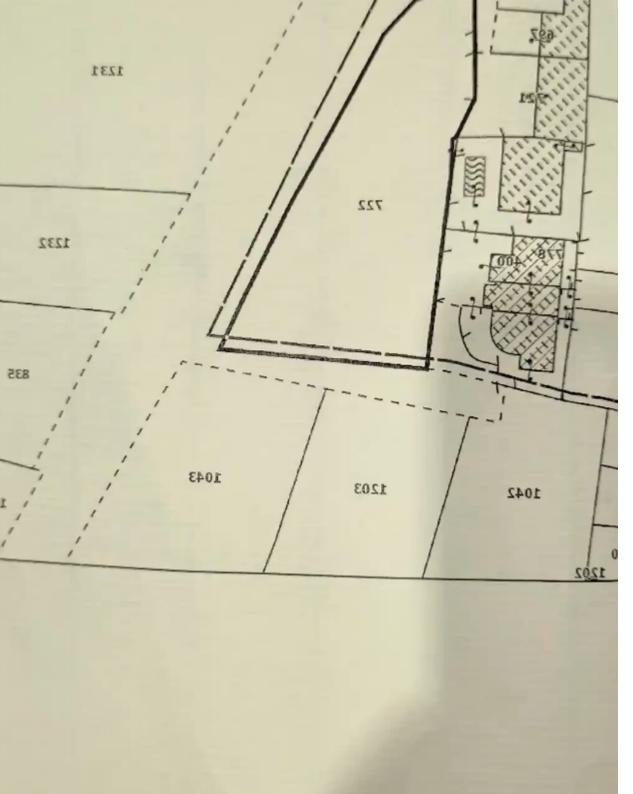

Offered at:  $\leq$  160,000

**Estate ID:** 42248

**Ref:** ba5268811

Total plot's-land's area: 442 m<sup>2</sup>

Available from: 2024-05-28

Offered at: 160,00

Type: Residentia

A very good piece of land in the center of ypsonas on the main village road which was recently redone. Has an expired old building permit needs some changes on the architects drawings to be eligible. it's a share of 5/13(442sqm)of the total sqm(1148). price is slightly negotiable contact me for more information!...