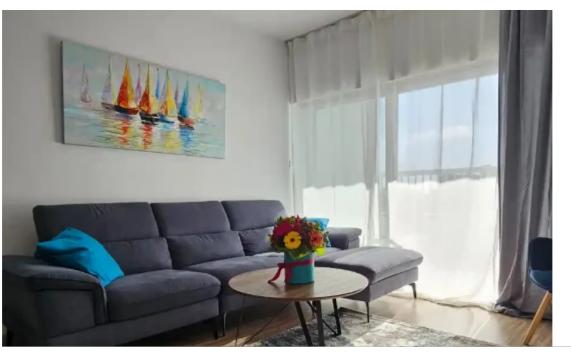

Offered at: €1,800 Estate ID: 42444 Ref: ba5271371

Parking spaces: No cars

Offered at: 1.800

For long-term rent 2-bedroom apartment with a fantastic sea view. Just after full renovation. One minute walking to the beach. New furniture, new Ikea kitchen with new appliances, including washing machine, dishwasher, microwave. All rooms with air conditioners. In a prestigious Kanika Enaerios complex with a secured car parking, and lots of shops nearby - Alfa-Sigma supermarket (20 meters), MMS 24h shop (15 meters), public beach (30 meters), Limassol zoo (300 meters). Please, use WHATSAPP for calls and messages! No agents!...