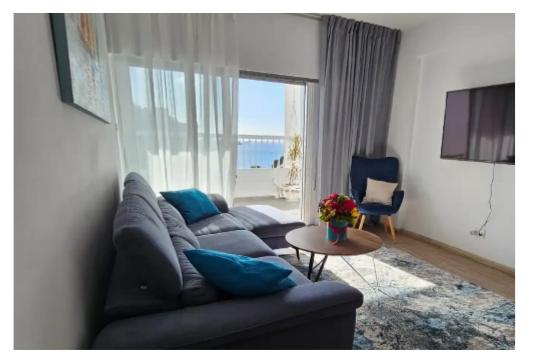

Offered at: €1,800 Estate ID: 42444 Ref: ba5271371

Parking spaces: No cars

Offered at: 1.800

For long-term rent 2-bedroom apartment with a fantastic sea view. Just after full renovation. One minute walking to the beach. New furniture, new Ikea kitchen with new appliances, including washing machine, dishwasher, microwave. All rooms with air conditioners. In a prestigious Kanika Enaerios complex with a secured car parking, and lots of shops nearby - Alfa-Sigma supermarket (20 meters), MMS 24h shop (15 meters), public beach (30 meters), Limassol zoo (300 meters). Please, use WHATSAPP for calls and messages! No agents!...