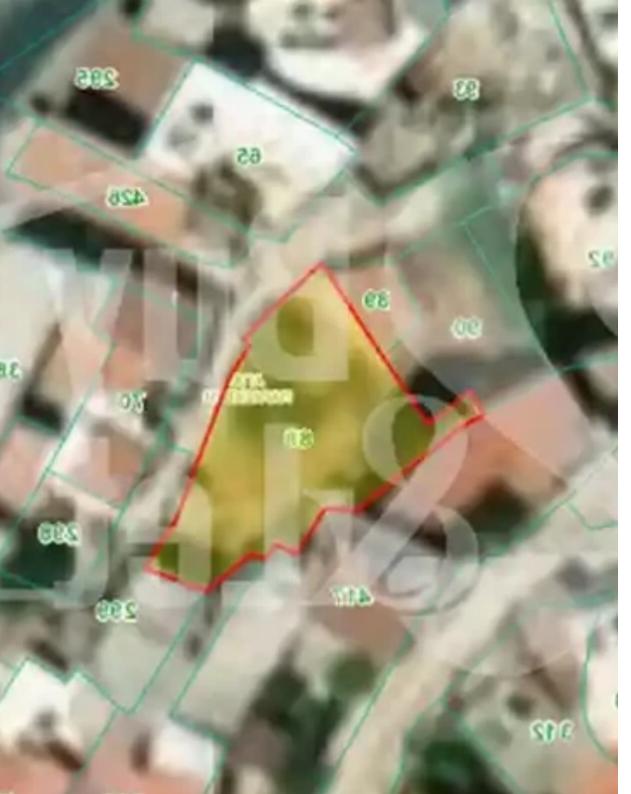

**Offered at:** € 170,000

**Estate ID:** 42464

Ref: ba5271261

m<sup>2</sup> |
Total plot's-land's area: 227 m<sup>2</sup>

Coverage: 70 %

Available from: 2024-05-29

Type: Plot ZONE: Residential Cover Factor: 70.00 Building Density: 120.00 Height: 10.00 Ideal For: Residential Licensed For: Residential Right Of Way Registered Road Abuts Green Area Title Deed Areas Plot Area: 227m<sup>2</sup>...