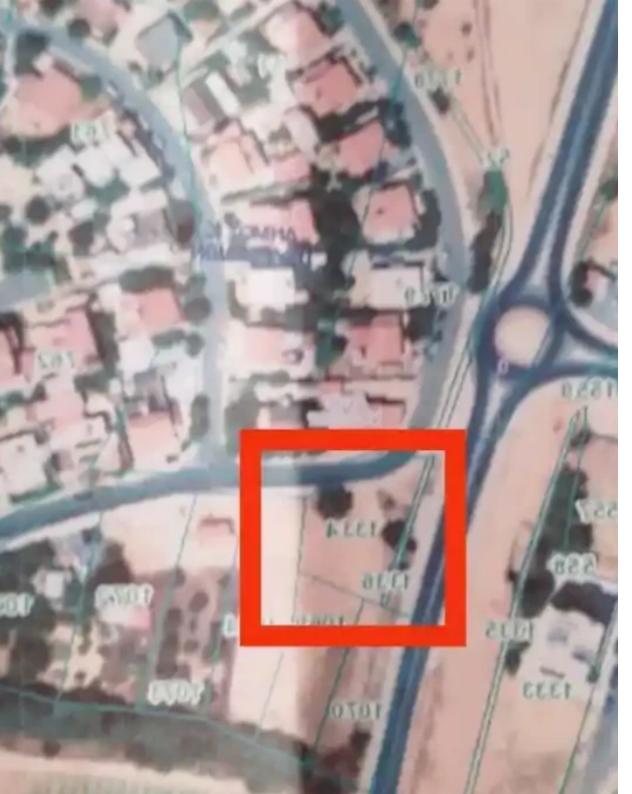

0.5

10

3

ΠΕΡΙΜΕΤΡΟΣ ΤΕΜΑΧΙΟΥ

KAIMAKA

ΑΟΜΗΣΗ

0.9

m² |
Total plot's-land's area: **780** m²

Coverage: 0 %

Available from: 2024-05-29

mage not found or type unknown

Planning zone: ??6

Plot near to the general hospital of Limassol . Ideal for 9 apartments with 2 bedrooms....

## **Estate on map:**

Website: realty.com.cy/p/residential-land-780-m²-€550.000-

ba5270678

Email: info@rimatech.com.cy

**Phone:** +35795958898 // +35725714014

This ad is presented by listings admin, under supervision from,