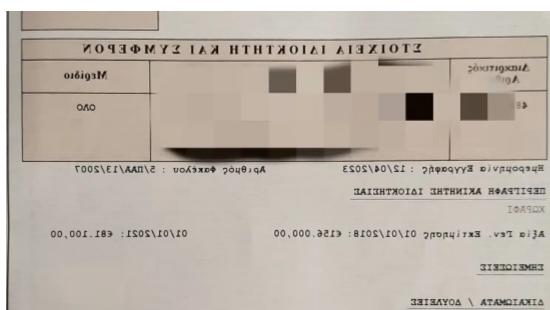

**Offered at:** €550,000

**Estate ID:** 42482

**Ref:** ba5270678

|                    | ľ |
|--------------------|---|
| <b>NEMEZOZ</b>     | ı |
| ΔΗΜΟΣ Κ.           | Н |
| ΑΓΙΟΣ ΝΙΚΟ         |   |
| 0/29555            |   |
| 53/56              |   |
| ΓΩΝΙΕΣ             |   |
|                    |   |
| похохто ем         |   |
| 100%               |   |
|                    |   |
| από τις πρόνοιες   |   |
| ιάνω πιθανόν να μι |   |

ΠΟΛΕΜΙΔΙΩΝ

30AAC

ΒΑΔΟΥ

των Σχεδίων Ανάπτυξης,

ΕΜΒΑΔΟ ΤΕΜΑΧΙΟΥ (σε τ.μ)

Αξία Γενικής Εκτίμησης 1.1.2021

Αξία Γενικής Εκτίμησης 1.1.2018 ΑΡΙΘΜΟΣ ΤΕΜΑΧΙΟΥ

КАЛҮЧН

0.5

10

3

ΠΕΡΙΜΕΤΡΟΣ ΤΕΜΑΧΙΟΥ

KAIMAKA

ΑΟΜΗΣΗ

0.9

m² |
Total plot's-land's area: **780** m²