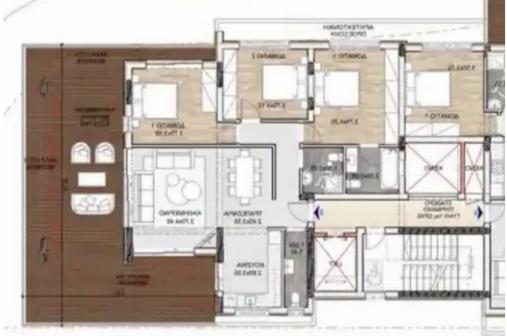

ype: **Penthouse** 

"""""Penthouse 2 bedroom flat for sale 81m internal area with 112m verandas near home center below highway under construction . Delivery 10/2024"""""...