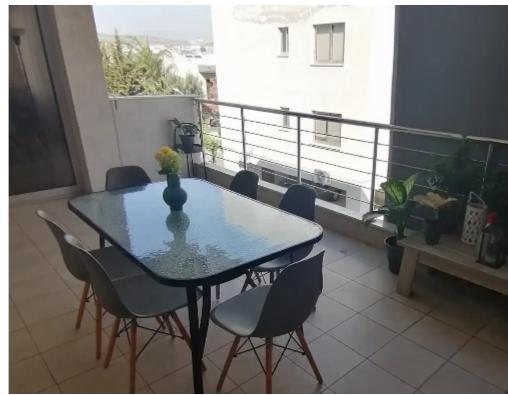

Offered at: 245,000

Type: **Apartmen** 

NO VAT 2-bedroom apartment with Title deed, located near all amenities (banks, supermarkets, pharmacies, schools). Consists of a large living room with a balcony, an open plan kitchen, 2 bedrooms including 1 en suite bathroom, 1 guest bathroom, storage room and covered parking; All rooms include A/C Units and Shutters. Limassol town and the highway are a short drive away For more info and viewings contact us to arrange....