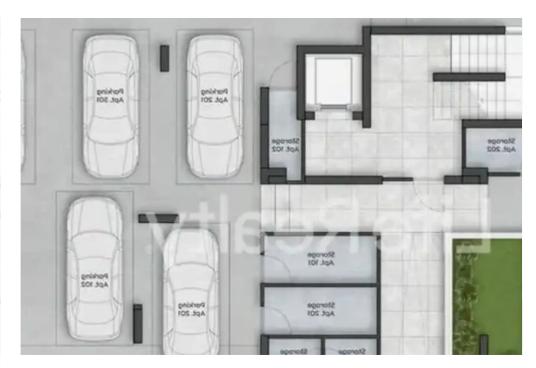

**Offered at:** €410,000

**Estate ID:** 42724

**Ref:** ba5272605

Bathrooms: 2

Bedrooms: 2

Parking spaces: Covered cars

Available from: 2024-05-30

Offered at: 410,00