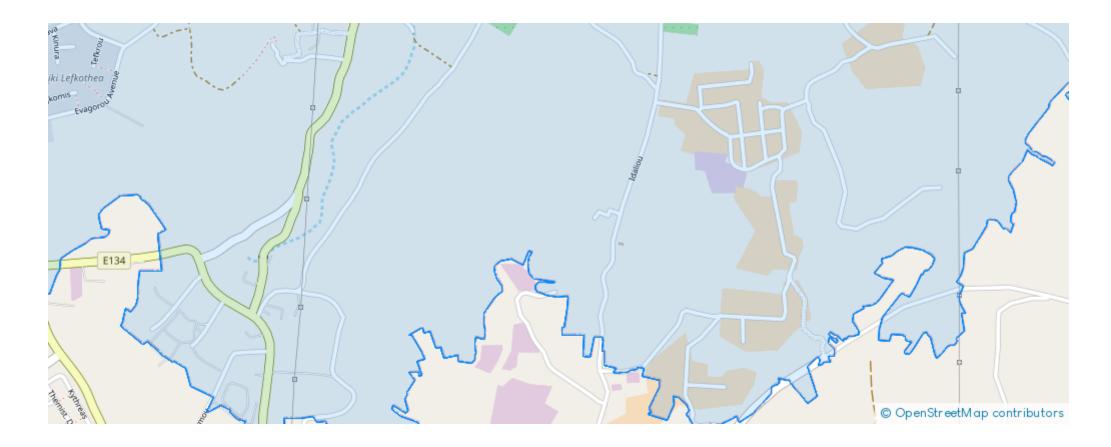

## **Estate on map:**

| Αριθμός Εκτηφηκ   9/357   Αναφορά Κτηματικη   Στεδίου   Σχεδίου   Τμήμα : 9   Τεμάχιο: 443                                                           | : 1 ΛΕΥΚΩΣΙΑ<br>: 024 ΔΗΜΟΕ ΓΕΡΙΟΥ<br>: 00<br>: 00<br>: Δεκάρια : 6 Τετρ. Μέτρα : 048<br>: Όπως φαίνονται στο επίσημο Κτηματικό σχέδιο |                        |
|------------------------------------------------------------------------------------------------------------------------------------------------------|----------------------------------------------------------------------------------------------------------------------------------------|------------------------|
| ANT DOKO : 1: 2500                                                                                                                                   |                                                                                                                                        |                        |
| MOREDON                                                                                                                                              | TT - ETGHTH KAI EY                                                                                                                     |                        |
| Megióto                                                                                                                                              | Όνομα χαι Διεύθυνση                                                                                                                    | Λιαχθιτιχός<br>Αθιθμός |
| 1/2                                                                                                                                                  |                                                                                                                                        | 738282/1/1             |
| Ημερομηνία Εγγραφής : 20/09/1989 Αριθμός Φακέλου : 1/Δ/2415/1988   ΠΕΡΙΓΡΑΦΗ ΑΚΙΝΗΤΗΣ ΙΔΙΟΚΤΗΣΙΑΣ ΧΩΡΑΦΙ   ΧΩΡΑΦΙ Νουσία Αξία 01/01/1980 : €3.075,48 |                                                                                                                                        |                        |
| 00,000                                                                                                                                               | οχουν ξένα δένδρα (1/ΕΣ/35931/1980)                                                                                                    | ngia oth Au nug        |
|                                                                                                                                                      | AEIEE                                                                                                                                  | YOA \ ATAMOIANIA       |