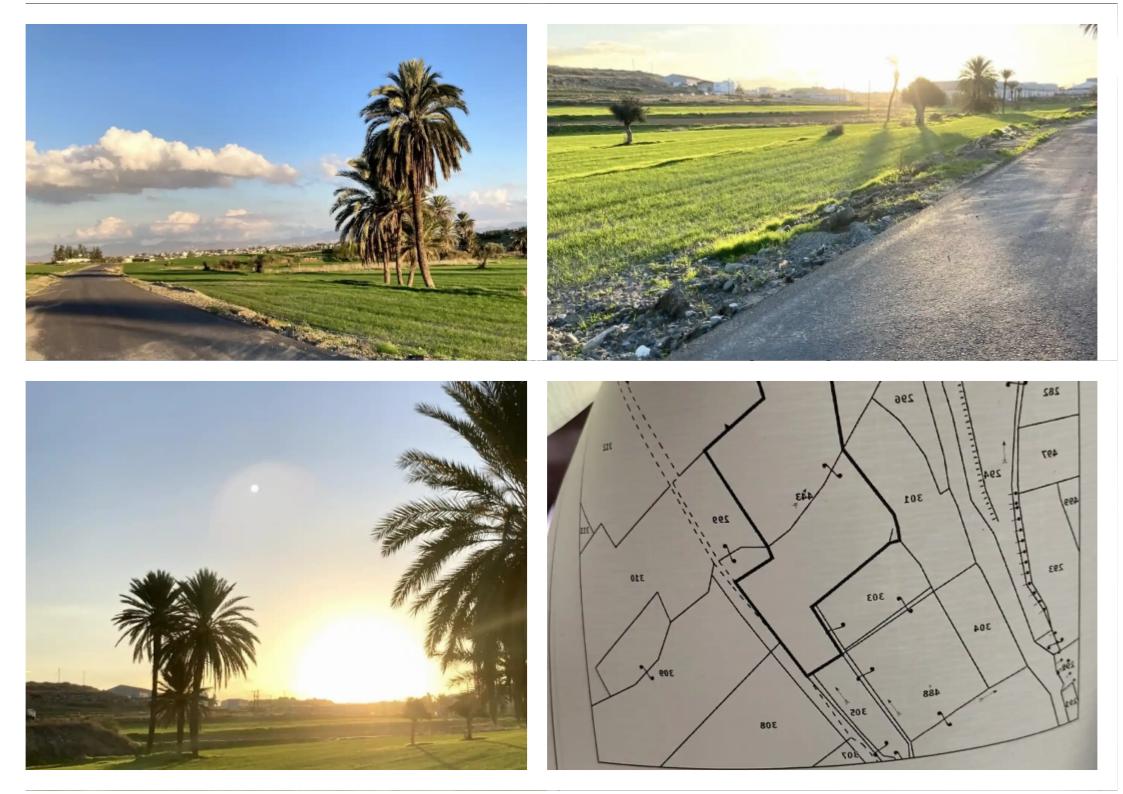

## Agricultural land 6000 m<sup>2</sup> €155.000

Nicosia, Andrea-Dimitriou-St-Geri-2200, Cyprus This ad is presented by listings admin, under supervision from, Licensed Real Estate Agent Reg no: 1234, Lic no: 603/E