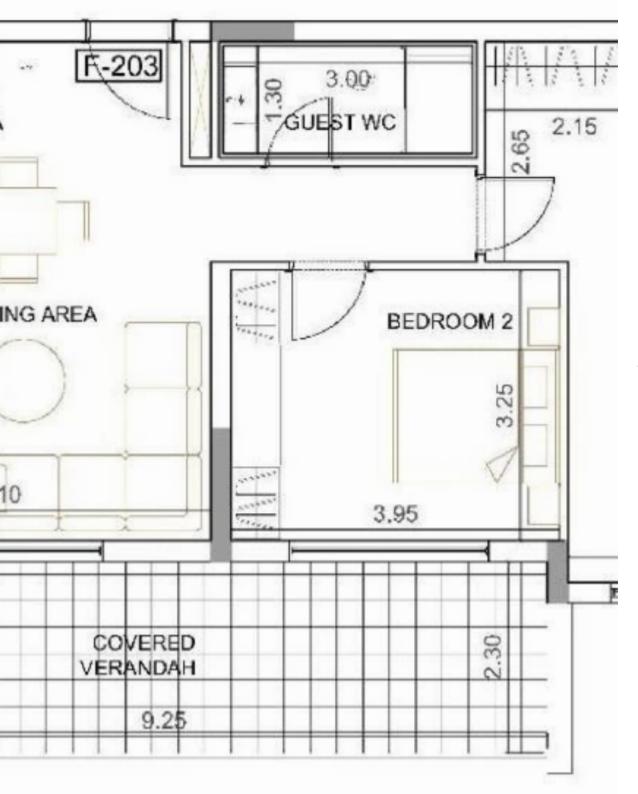

Introducing Apartment No.303 - a spacious and contemporary residence perfect for families or couples. This stylish apartment features two generously sized bedrooms and two well-appointed bathrooms, providing a comfortable and modern living space. With an internal area of 82 square meters, the layout is thoughtfully designed to maximize space and functionality. The covered veranda, measuring 23 square meters, offers a wonderful outdoor area ideal for relaxation and enjoying the fresh air. The total gross area of 125 square meters ensures ample room for both indoor and outdoor living. Priced at 310,000+VAT, this exclusive apartment includes one parking space for your convenience. Apartme...