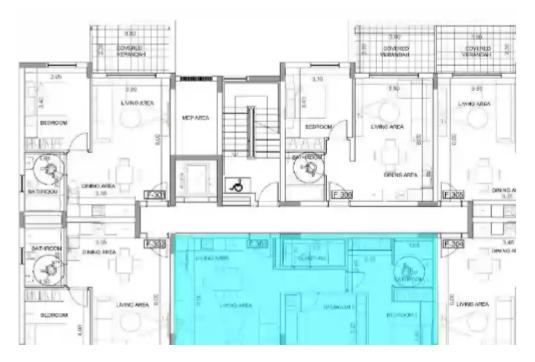

Introducing Apartment No.303 - a spacious and contemporary residence perfect for families or couples. This stylish apartment features two generously sized bedrooms and two well-appointed bathrooms, providing a comfortable and modern living space. With an internal area of 82 square meters, the layout is thoughtfully designed to maximize space and functionality. The covered veranda, measuring 23 square meters, offers a wonderful outdoor area ideal for relaxation and enjoying the fresh air. The total gross area of 125 square meters ensures ample room for both indoor and outdoor living. Priced at 310,000+VAT, this exclusive apartment includes one parking space for your convenience. Apartme...