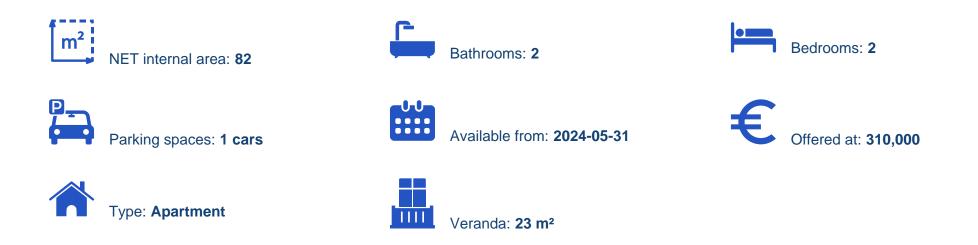

## 2 bedrooms, 82

Limassol, Asomatos-Lemesou-4645, Cyprus This ad is presented by listings admin, under supervision from, Licensed Real Estate Agent Reg no: 1234, Lic no: 603/E

Offered at: € 310,000 Estate ID: 42906 Ref: J4526L2069

Introducing Apartment No.303 - a spacious and contemporary residence perfect for families or couples. This stylish apartment features two generously sized bedrooms and two well-appointed bathrooms, providing a comfortable and modern living space. With an internal area of 82 square meters, the layout is thoughtfully designed to maximize space and functionality. The covered veranda, measuring 23 square meters, offers a wonderful outdoor area ideal for relaxation and enjoying the fresh air. The total gross area of 125 square meters ensures ample room for both indoor and outdoor living. Priced at 310,000+VAT, this exclusive apartment includes one parking space for your convenience. Apartme...