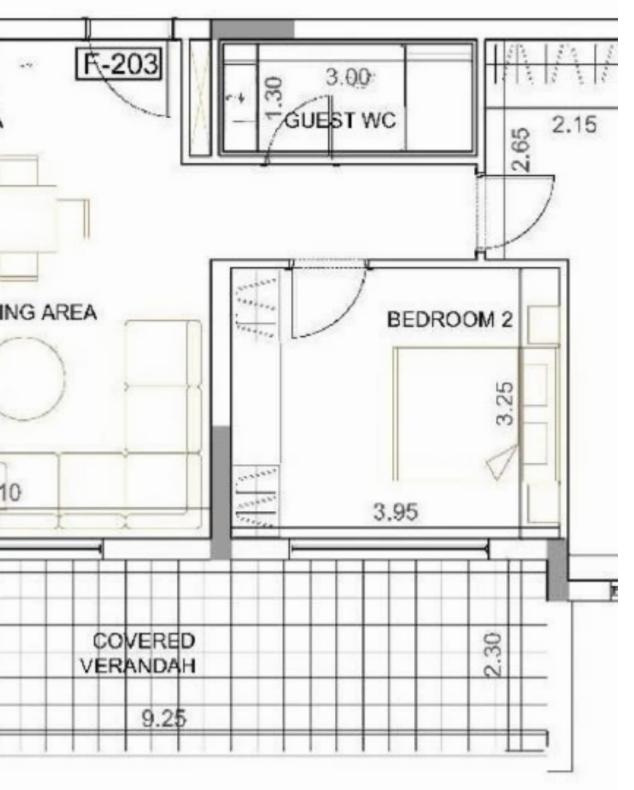

Veranda: 23 m²

Introducing Apartment No.202 - a spacious and contemporary residence perfect for families or couples. This stylish apartment features two generously sized bedrooms and two well-appointed bathrooms, providing a comfortable and modern living space. With an internal area of 82 square meters, the layout is thoughtfully designed to maximize space and functionality. The covered veranda, measuring 23 square meters, offers a wonderful outdoor area ideal for relaxation and enjoying the fresh air. The total gross area of 125 square meters ensures ample room for both indoor and outdoor living. Priced at 290,000+VAT, this exclusive apartment includes one parking space for your convenience. Apartme...