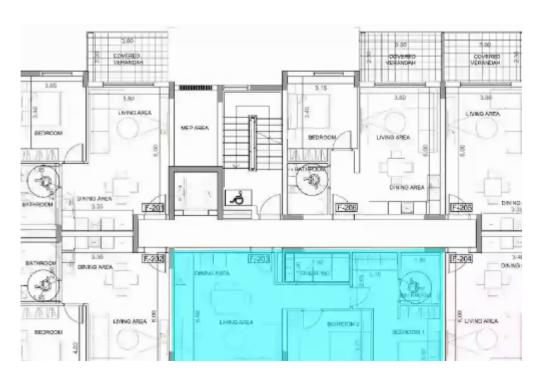

Veranda: 23 m²

Introducing Apartment No.202 - a spacious and contemporary residence perfect for families or couples. This stylish apartment features two generously sized bedrooms and two well-appointed bathrooms, providing a comfortable and modern living space. With an internal area of 82 square meters, the layout is thoughtfully designed to maximize space and functionality. The covered veranda, measuring 23 square meters, offers a wonderful outdoor area ideal for relaxation and enjoying the fresh air. The total gross area of 125 square meters ensures ample room for both indoor and outdoor living. Priced at 290,000+VAT, this exclusive apartment includes one parking space for your convenience. Apartme...