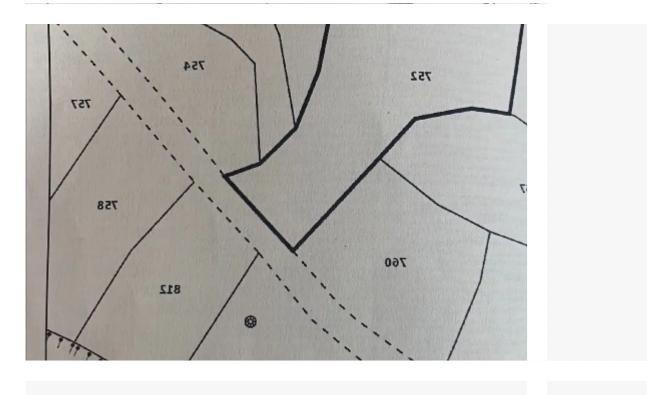

**Estate ID:** 42974

**Ref:** ba5273336

Total plot's-land's area: 4720 m<sup>2</sup>

Coverage: 20 %

Density: 30 %

Available from: 2024-05-31

Offered at: 375,000

Type: **Residential** 

""•Building plot of 4.720 sqm in front of the main road from Kathikas to pegeia. •Builds 1.416 sqm 6-7 villas""...