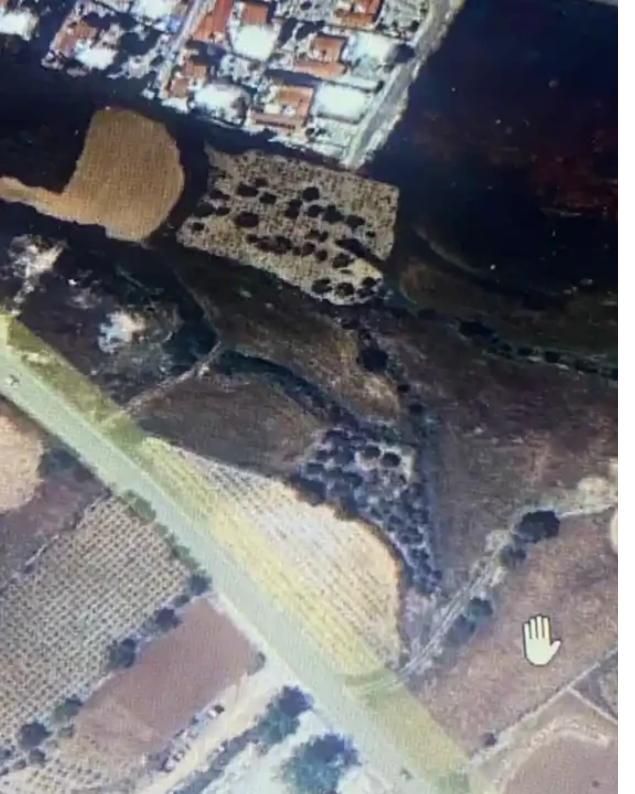

""•Building plot of 4.720 sqm in front of the main road from Kathikas to pegeia. •Builds 1.416 sqm 6-7 villas""...