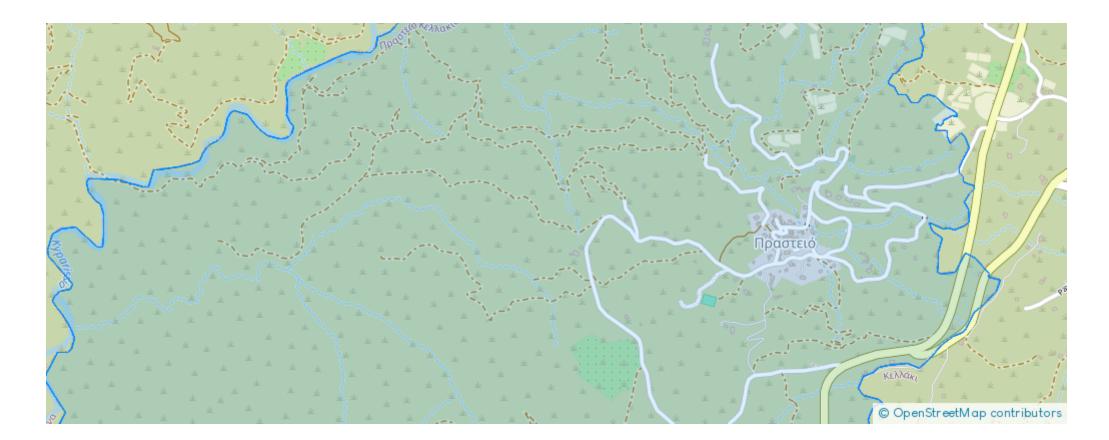

## Agricultural land 16476 m<sup>2</sup> €150.000

Limassol, Prastio-Kellaki-4505, Cyprus

This ad is presented by listings admin, under supervision from , Licensed Real Estate Agent Reg no: 1234, Lic no: 603/E

## Estate on map:

Website: realty.com.cy/p/agricultural-land-16476-m<sup>2</sup>-€150.000-

ba5274070

Email: info@rimatech.com.cy

Phone: +35795958898 // +35725714014

This ad is presented by listings admin, under supervision from , Licensed Real Estate Agent Reg no: 1234, Lic no: 603/E