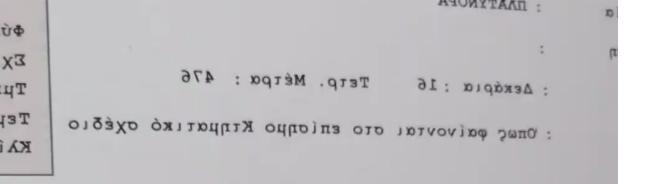

## ΣΤΟΙΧΕΙΑ ΙΔΙΟΚΤΗΤΗ ΚΑΙ ΣΥΜΦ



Αριθμός Φακέλου : 5/ΑΧ/

01/01/2013 : €32.

## Agricultural land 16476 m<sup>2</sup> €150.000

Limassol, Prastio-Kellaki-4505, Cyprus

This ad is presented by listings admin, under supervision from , Licensed Real Estate Agent Reg no: 1234, Lic no: 603/E

Offered at: €125,000 Estate ID: 42975 Ref: ba5274070

KINHTHE IAIOKTHEIAE

x 01/01/1980: \_\_\_\_\_

**AOYAEIEE** 













"Discover an unparalleled opportunity to own a magnificent piece of land spanning 16,476 square meters. Situated in a serene and developing area, this expansive plot is perfect for investors, developers, e.t.c""...

Available from: 2024-05-31

## Estate on map:







Website: realty.com.cy/p/agricultural-land-16476-m<sup>2</sup>-€150.000-

ba5274070

Email: info@rimatech.com.c