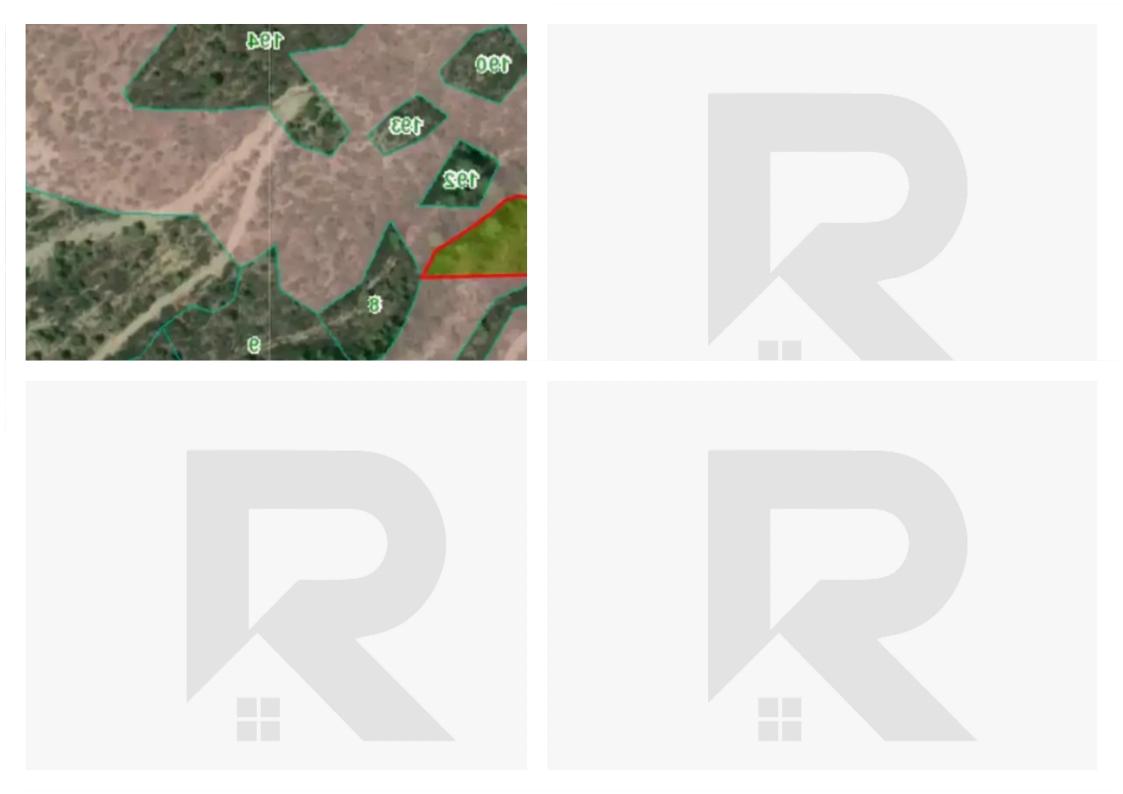

## Agricultural land 16476 m<sup>2</sup> €150.000

Limassol, Prastio-Kellaki-4505, Cyprus

This ad is presented by listings admin, under supervision from , Licensed Real Estate Agent Reg no: 1234, Lic no: 603/E

Offered at: €125,000 Estate ID: 42975 Ref: ba5274070

KINHTHE IAIOKTHEIAE

x 01/01/1980: \_\_\_\_\_

**AOYAEIEE** 

"Discover an unparalleled opportunity to own a magnificent piece of land spanning 16,476 square meters. Situated in a serene and developing area, this expansive plot is perfect for investors, developers, e.t.c""...

## Estate on map:

Website: realty.com.cy/p/agricultural-land-16476-m<sup>2</sup>-€150.000-

ba5274070

Email: info@rimatech.com.cy

Phone: +35795958898 // +35725714014

This ad is presented by listings admin, under supervision from , Licensed Real Estate Agent Reg no: 1234, Lic no: 603/E