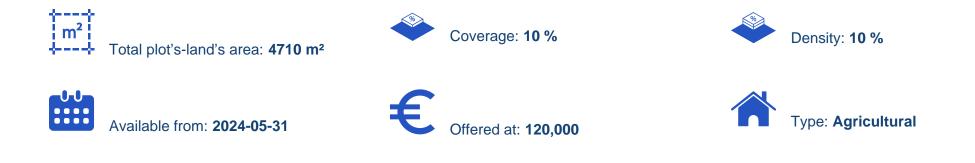

### Agricultural land 4710 m<sup>2</sup>

Limassol, Pyrgos-4529 , Cyprus This ad is presented by listings admin, under supervision from , Licensed Real Estate Agent Reg no: 1234, Lic no: 603/E

Offered at: €120,000 Estate ID: 42977 Ref: ba5274188

#### 000 0000

V Road

Freehold property

KU1

Limassol District.

e immediate area of the asset omprises of agricultural and veloped parcels of land as well ome residential developments.

Inning zone: F3

ilding ratio: 10%