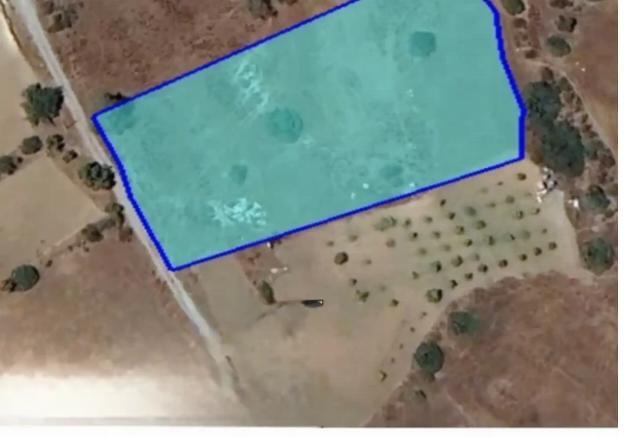

""""Field in Pyrgos Community in Limassol District. The immediate area of asset comprices of agricultural and undeveloped parcels of land as well as same residential developments. Water and electricity access.""""...