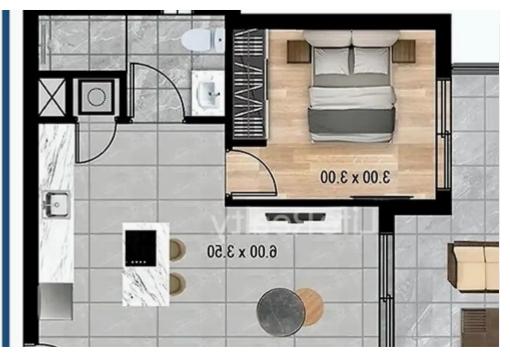

## 2-bedroom penthouse f?r s?le

Limassol, Super-Home-Center-Timou-Prodromou-Mesa-Geitonia-4004 , Cyprus

This ad is presented by listings admin, under supervision from , Licensed Real Estate Agent Reg no: 1234, Lic no: 603/E

Offered at: €449,900 Estate ID: 42990 Ref: ba5274568

Type: Penthouse