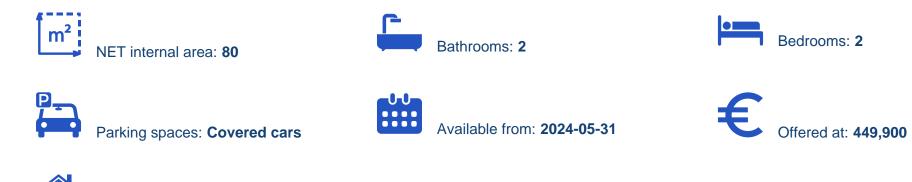

## 2-bedroom penthouse f?r s?le

Limassol, Super-Home-Center-Timou-Prodromou-Mesa-Geitonia-4004 , Cyprus

This ad is presented by listings admin, under supervision from , Licensed Real Estate Agent Reg no: 1234, Lic no: 603/E

Offered at: €449,900 Estate ID: 42990 Ref: ba5274568

Type: Penthouse