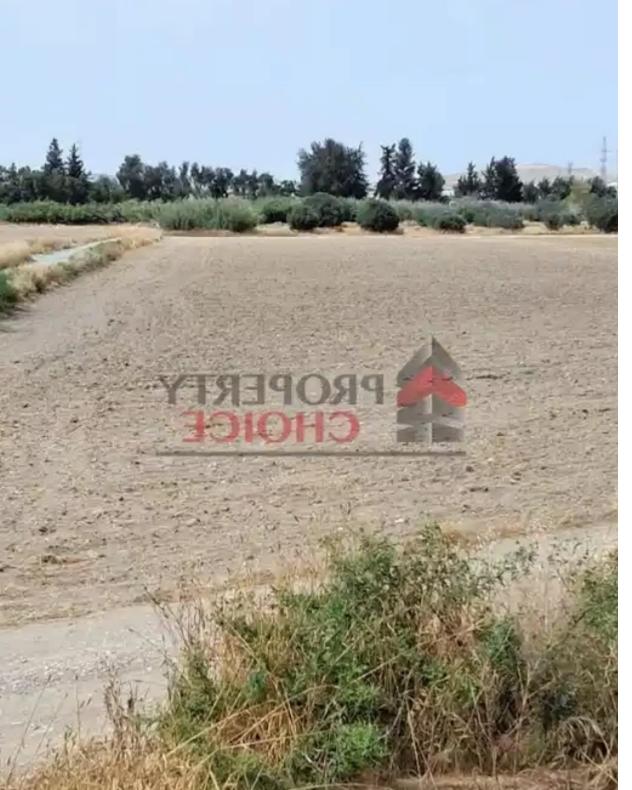

The property is a Residential Land, with total area of 12900m2, located in a quiet area in Livadia. The asset has a squared shape and it falls within the Residential Planning Zone ??6, with building density coefficient of 93%, coverage coefficient 50%, in 2 floors and 10 meters height. A small part of the asset (7%) falls within the Agricultural Zone ??4, with building density coefficient of 7% in 2 floors and 7 meters height. The plot is perfect for a project, providing a harmonious blend of modern residential life with sustainable agricultural practices, fostering a healthy, green and community-oriented environment....