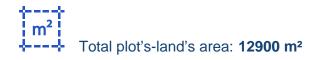

## Residential land 12900 m<sup>2</sup> €1.200.000

Larnaka, Livadias-7060, Cyprus

This ad is presented by listings admin, under supervision from , Licensed Real Estate Agent Reg no: 1234, Lic no: 603/E

Offered at: €1,200,000 Estate ID: 43217 Ref: ba5276164

The property is a Residential Land, with total area of 12900m2, located in a quiet area in Livadia. The asset has a squared shape and it falls within the Residential Planning Zone ??6, with building density coefficient of 93%, coverage coefficient 50%, in 2 floors and 10 meters height. A small part of the asset (7%) falls within the Agricultural Zone ??4, with building density coefficient of 7% in 2 floors and 7 meters height. The plot is perfect for a project, providing a harmonious blend of modern residential life with sustainable agricultural practices, fostering a healthy, green and community-oriented environment....