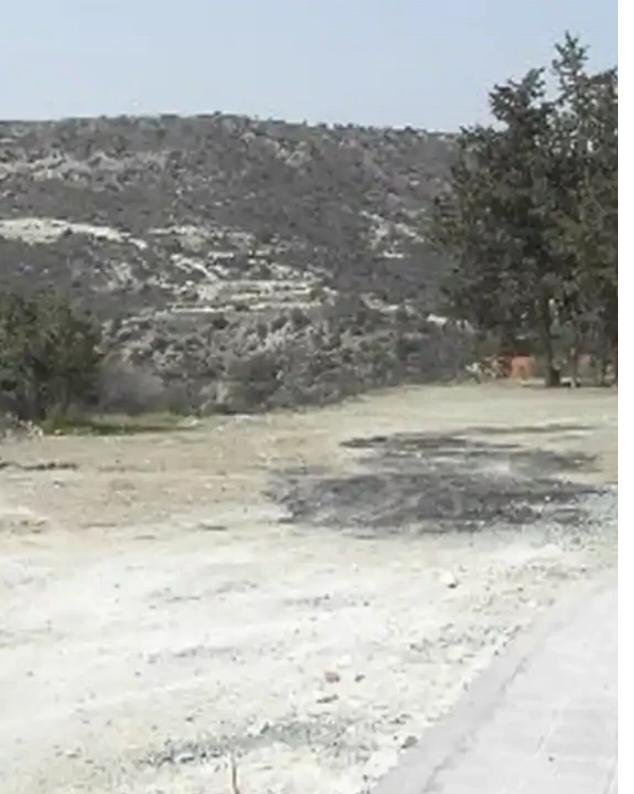

## Residential land 727 m<sup>2</sup> €109.000

Limassol, Asgata-4502, Cyprus

This ad is presented by listings admin, under supervision from ,

Licensed Real Estate Agent Reg no: 1234, Lic no: 603/E

**Offered at:** € 109,000

"""Building plot available for sale at Asgata Village. 8 minutes drive to Limassol beach hotels. Zone:H5, coverage ration:60%, cover area:35%. Floors
:2 Height 8.3 m. Price: €109,000 + VAT"""...