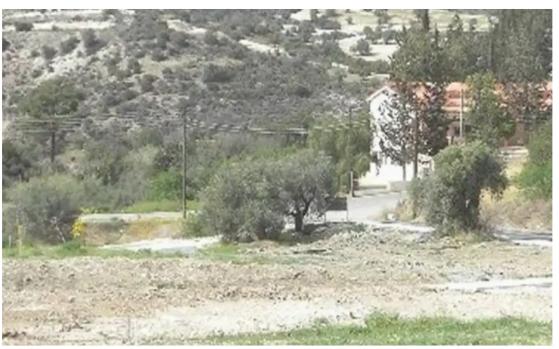

## Residential land 727 m<sup>2</sup> €109.000

Limassol, Asgata-4502, Cyprus

This ad is presented by listings admin, under supervision from ,

Licensed Real Estate Agent Reg no: 1234, Lic no: 603/E

**Offered at:** € 109,000

"""Building plot available for sale at Asgata Village. 8 minutes drive to Limassol beach hotels. Zone:H5, coverage ration:60%, cover area:35%. Floors
:2 Height 8.3 m. Price: €109,000 + VAT"""...