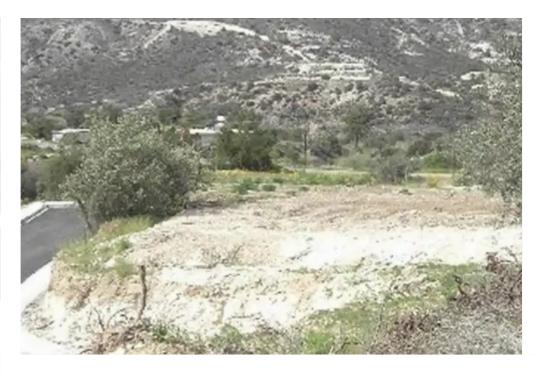

## Residential land 727 m<sup>2</sup> €109.000

Limassol, Asgata-4502, Cyprus

This ad is presented by listings admin, under supervision from ,

Licensed Real Estate Agent Reg no: 1234, Lic no: 603/E

**Offered at:** € 109,000

"""Building plot available for sale at Asgata Village. 8 minutes drive to Limassol beach hotels. Zone:H5, coverage ration:60%, cover area:35%. Floors
:2 Height 8.3 m. Price: €109,000 + VAT"""...