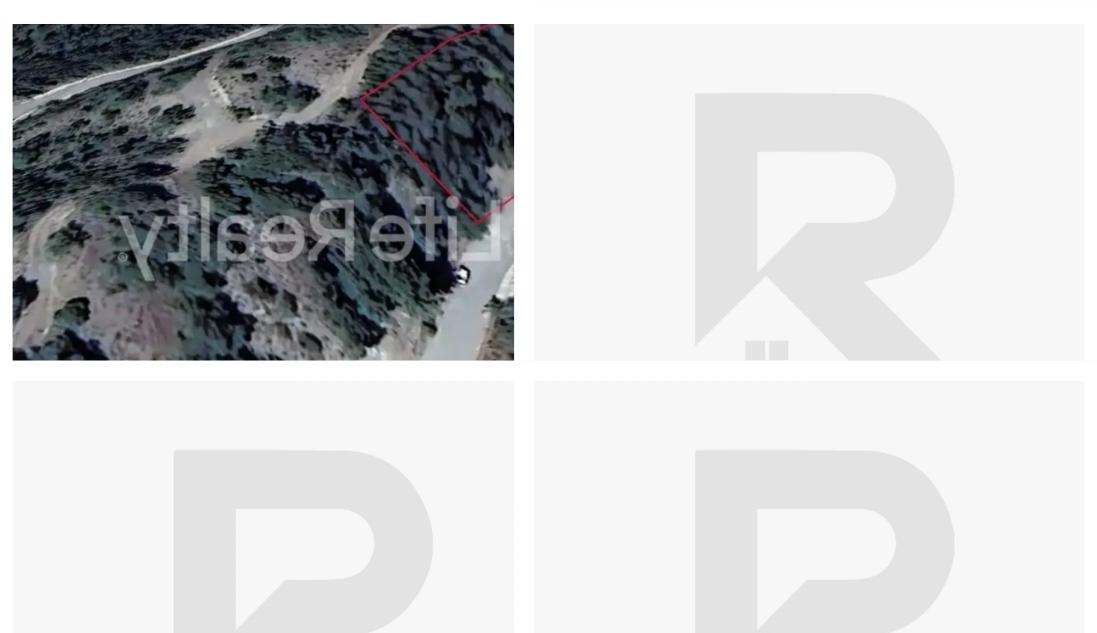

## Residential land 725 m<sup>2</sup> €120.000

Limassol, Pera-Pedi-4779 , Cyprus

This ad is presented by listings admin, under supervision from ,

Licensed Real Estate Agent Reg no: 1234, Lic no: 603/E

**Offered at:** € 120,000

**Estate ID:** 43221

**Ref:** ba5275424

Total plot's-land's area: 725 m²

Coverage: 20 %

Density: 35 %

Available from: 2024-06-01

Offered at: 120,000

Type: **Residentia** 

""Presenting this magnificent residential plot covering an area of 725 square meters, nestled in the peaceful retreat of Moniatis village. This village has seen a permanent population, drawn by its serene ambiance and breathtaking natural vistas, offering a welcome contrast to the hustle and bustle of urban centers..Located approximately 30 minutes from Limassol city, Moniatis offers a serene suburban atmosphere. Ideally positioned, the plot boasts a prime location with a registered road at the front, ensuring convenient and easy access. With a building density of 35% and a coverage allowance of 20%, this rectangular plot allows for the construction of a building with up to two floors, rea...