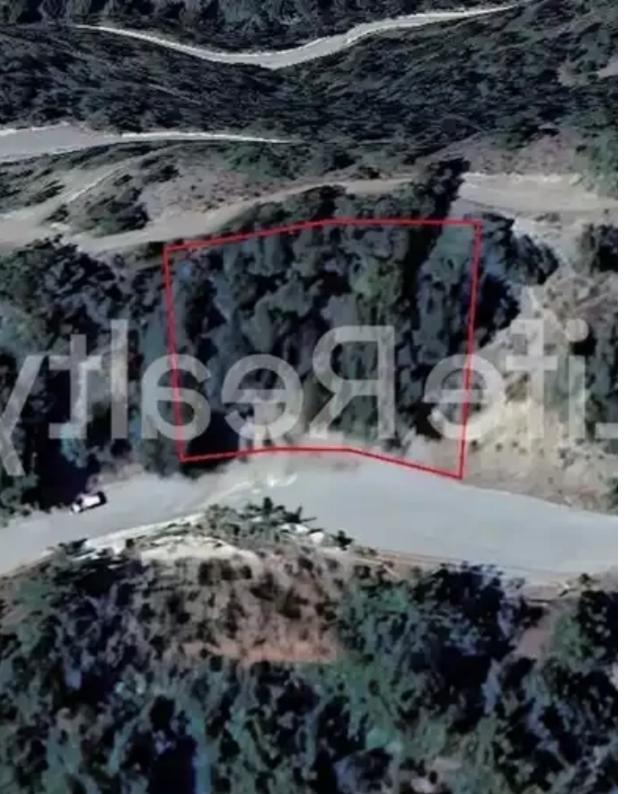

## Residential land 725 m<sup>2</sup> €120.000

Limassol, Pera-Pedi-4779 , Cyprus

This ad is presented by listings admin, under supervision from ,

Licensed Real Estate Agent Reg no: 1234, Lic no: 603/E

**Offered at:** € 120,000

**Estate ID:** 43221

**Ref:** ba5275424

Total plot's-land's area: 725 m²

Coverage: 20 %

Density: 35 %

Available from: 2024-06-01

Offered at: 120,000

Type: **Residentia** 

""Presenting this magnificent residential plot covering an area of 725 square meters, nestled in the peaceful retreat of Moniatis village. This village has seen a permanent population, drawn by its serene ambiance and breathtaking natural vistas, offering a welcome contrast to the hustle and bustle of urban centers..Located approximately 30 minutes from Limassol city, Moniatis offers a serene suburban atmosphere. Ideally positioned, the plot boasts a prime location with a registered road at the front, ensuring convenient and easy access. With a building density of 35% and a coverage allowance of 20%, this rectangular plot allows for the construction of a building with up to two floors, rea...