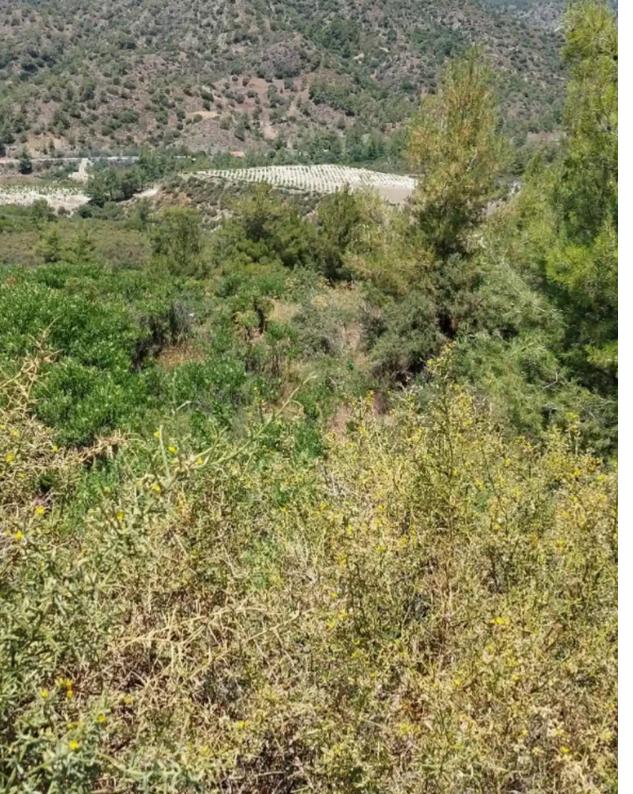

**Estate ID:** 43226

**Ref:** ba5275486

Total plot's-land's area: 8362 m<sup>2</sup>

Coverage: 0 %

Available from: 2024-06-01

Planning zone: T3

"""A large agricultural lot lying at 560 metres above sea level situated at " Gonies" locality about 600 metres west of Kapilio village, Limassol District and about 500 metres from the Limassol - Agios Mamas main road. Gently sloping down to the valley with lovely viewes it neighbours an existing Commandaria grape varietal vineyard; it is close to a non-asphalted agricultural road and would suit development as a vineyard or for other agricultural purposes. An independent valuation in pdf format (both in Greek and in English) dated May 2024 by a professional licenced valuer is available on request.""...