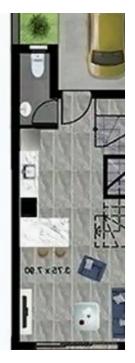

**Estate ID:** 43478

**Ref:** ba5276904

NET internal area: 70

Bathrooms: 2

Bedrooms: 2

Parking spaces: Covered cars

Available from: 2024-06-02

Offered at: 300,000