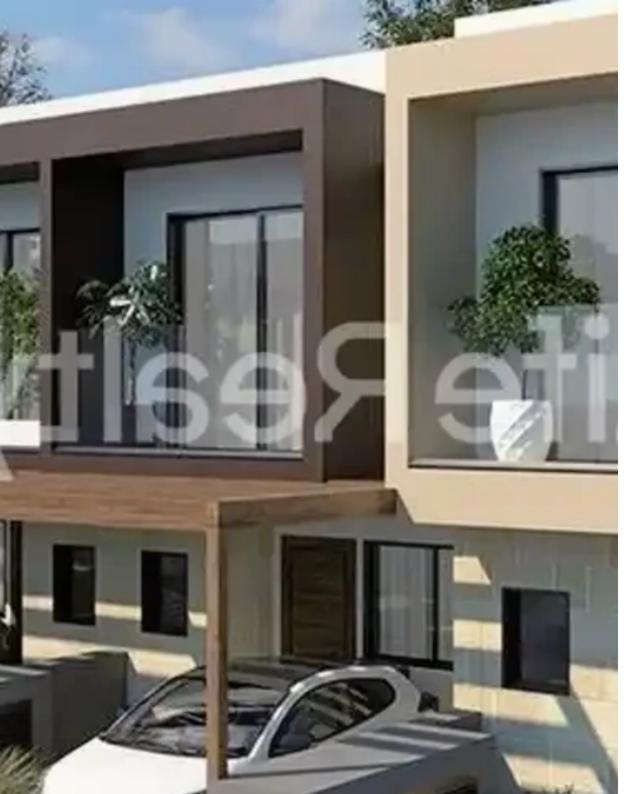

## 2-bedroom maisonette f?r s?le €299.900

Limassol, Parekklisia-4520 , Cyprus

This ad is presented by listings admin, under supervision from , Licensed Real Estate Agent Reg no: 1234, Lic no: 603/E

**Offered at:** €300,000

**Estate ID:** 43478

**Ref:** ba5276904

NET internal area: 70

Bathrooms: 2

Bedrooms: 2

Parking spaces: Covered cars

Available from: 2024-06-02

Offered at: 300,000

Type: SemidetachedHouse