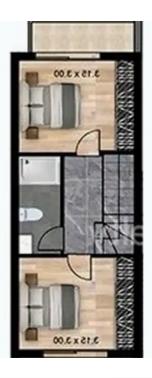

**Estate ID:** 43478

**Ref:** ba5276904

NET internal area: 70

Bathrooms: 2

Bedrooms: 2

Parking spaces: Covered cars

Available from: 2024-06-02

Offered at: 300,000